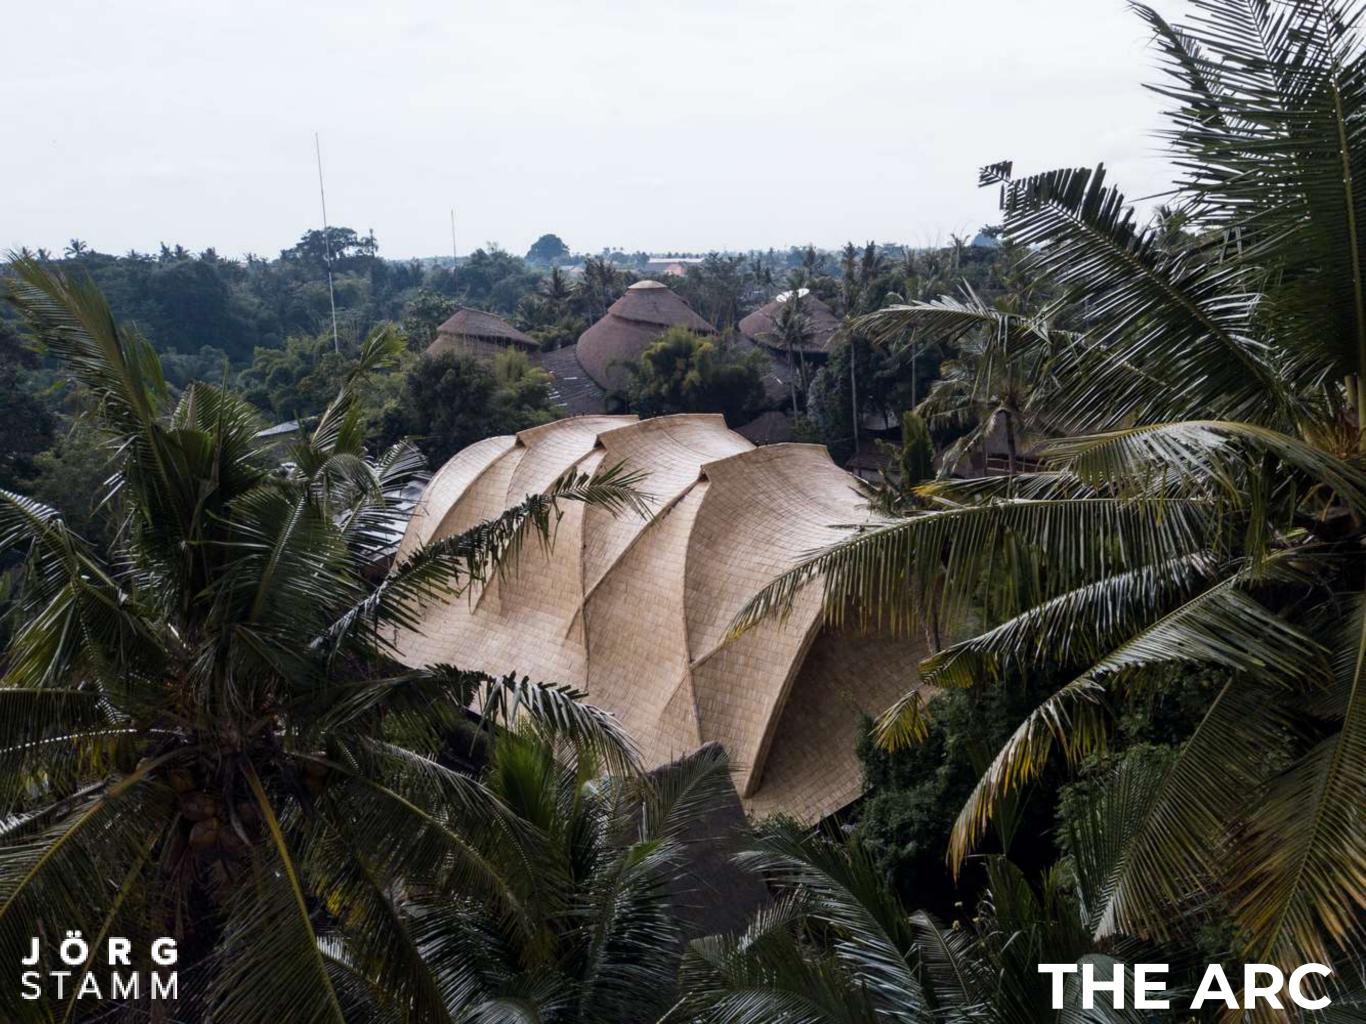

### THE ARC

The Arc at Green School is a series of bamboo arches spanning 19 meters, interconnected by anticlastic gridshells which derive their strength from curving in two directions.

#### **THE ARC**

5