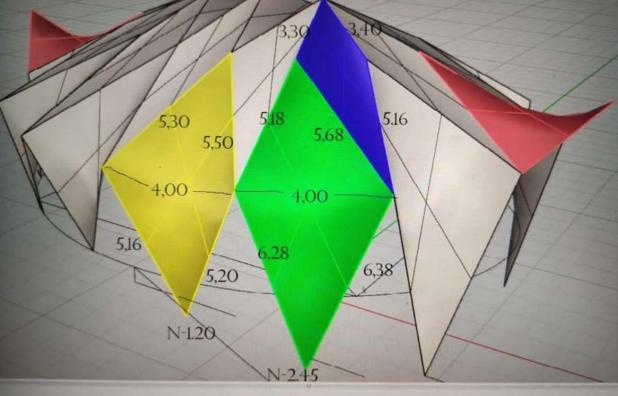

Bridge Truss, 30 m, Sumatra, Indonesia NIT N.

## Concept: Triangle

Pinboo planks for Flooring 4 cm thick. Skylight and the free swinging wings



Mero system, since 1936

conus joints for space frames

# Space frames,

modular prefabrication

# Orguids Botanical Gardens, Mexico

1. 57.4







## Botanical Gardens

Chapultepec Mexico



This giant grass is sustainable, appealing, embodies sun energy and it is as versatile as any wood.

Shells with curved bamboo, Bambusa yulgaris.



# mobile Yurt, for Parks and Events



h the

1 hhr hhr

### Playa Viva, Guerrero, México

Hily Habiting -

nii hhihhi

STALL A







White of

Part of District prostan

ի հերեն, հերել երեն հերել Տարրեն, երեն հերեններ

Kevin Steele, courtesy Playa Viva



Terra Mulungu, retreat center, Guararema, Brazil









With the stand and the stand of the stand of the

Contra Store Stranger

" al aller a



www.jorgstamm.com