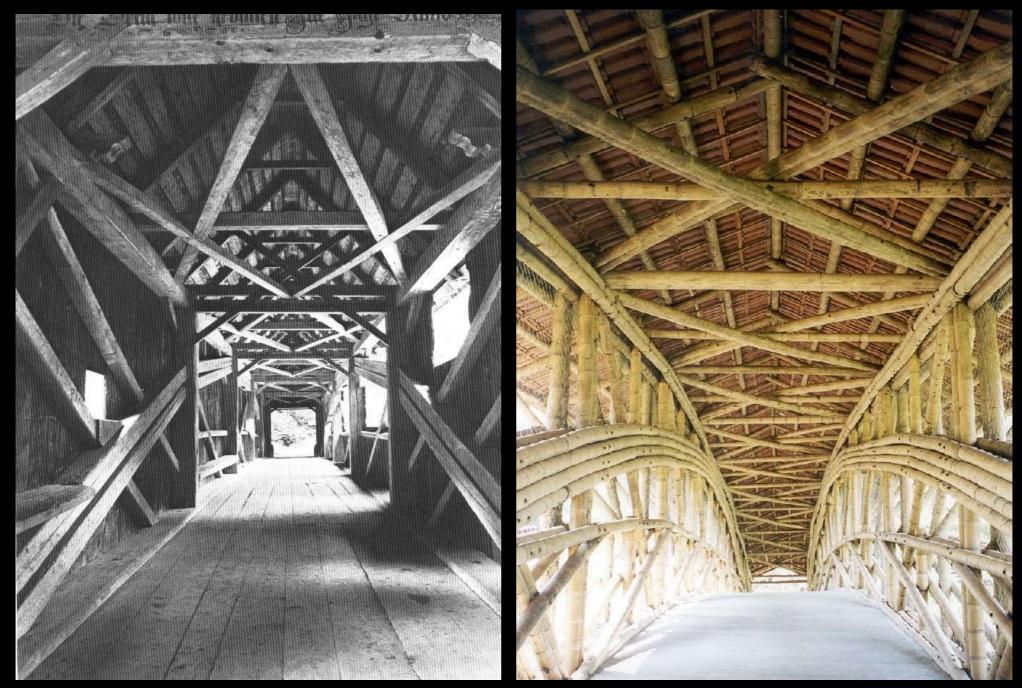

nhanced by natural beauty

### THE ARC

The Arc at Green School is a series of bamboo arches spanning 19 meters, interconnected by anticlastic gridshells which derive their strength from curving in two directions.



#### **THE ARC**

5

# THE ARC





ÖRG TAMM



PSDR

10.10





# THE ARC

In the set of the second states and the second states of the second stat



1

Đ.

# THE ARC



# THE ARC

/ 11

## THE ARC

#### First Bamboo structure in USA

Mc Kee Botanical Gardens, Construction permits by City Hall Vero Beach. survived Hurracan Rita in 2004







#### Ecuador traditional House Reconstrution,

after earthquake 2016



Prefab Storage hall in Palenque, Mexico





#### Barn style, spaced columns and beams.



House Bridges give Maximum benefit on minimal maintainence 8

R G A M M



## House bridge

30 m, 18. Century

# Bamboo bridge,

40m, 21 Century

# Eco-engineering con giant Grass

Ecolodge in Sumatra, Bamboo in its native environment.

> Architecture is resembling a natural Growth pattern.

WIIIA

1 1 1 1 1 1 1 A Bann

ALL PLANTS

81 E





Bridge, Bali, Indonesia 2008

Sibang Bridge at Greenschool







#### HORG HORM M

G

0

 $\bigcirc$ 

03

DK 756 YL

-



Arch and Tensile poles as Bridge concept

Bamboo Sculpture in a modern city Cucuta, Colombia



#### JÖRG Stamm

# Easy lifting procedures due to lightweight



## "Grouting", 10x folds the joint capacity



PinBoo, glue free Flooring

¢

STAMM

Official Load test with a total of 450kg / m2





### Bridge Trusses are pre-assembled and pushed over the river

JÖRG STAMM

Lifting proceedure with a crane,