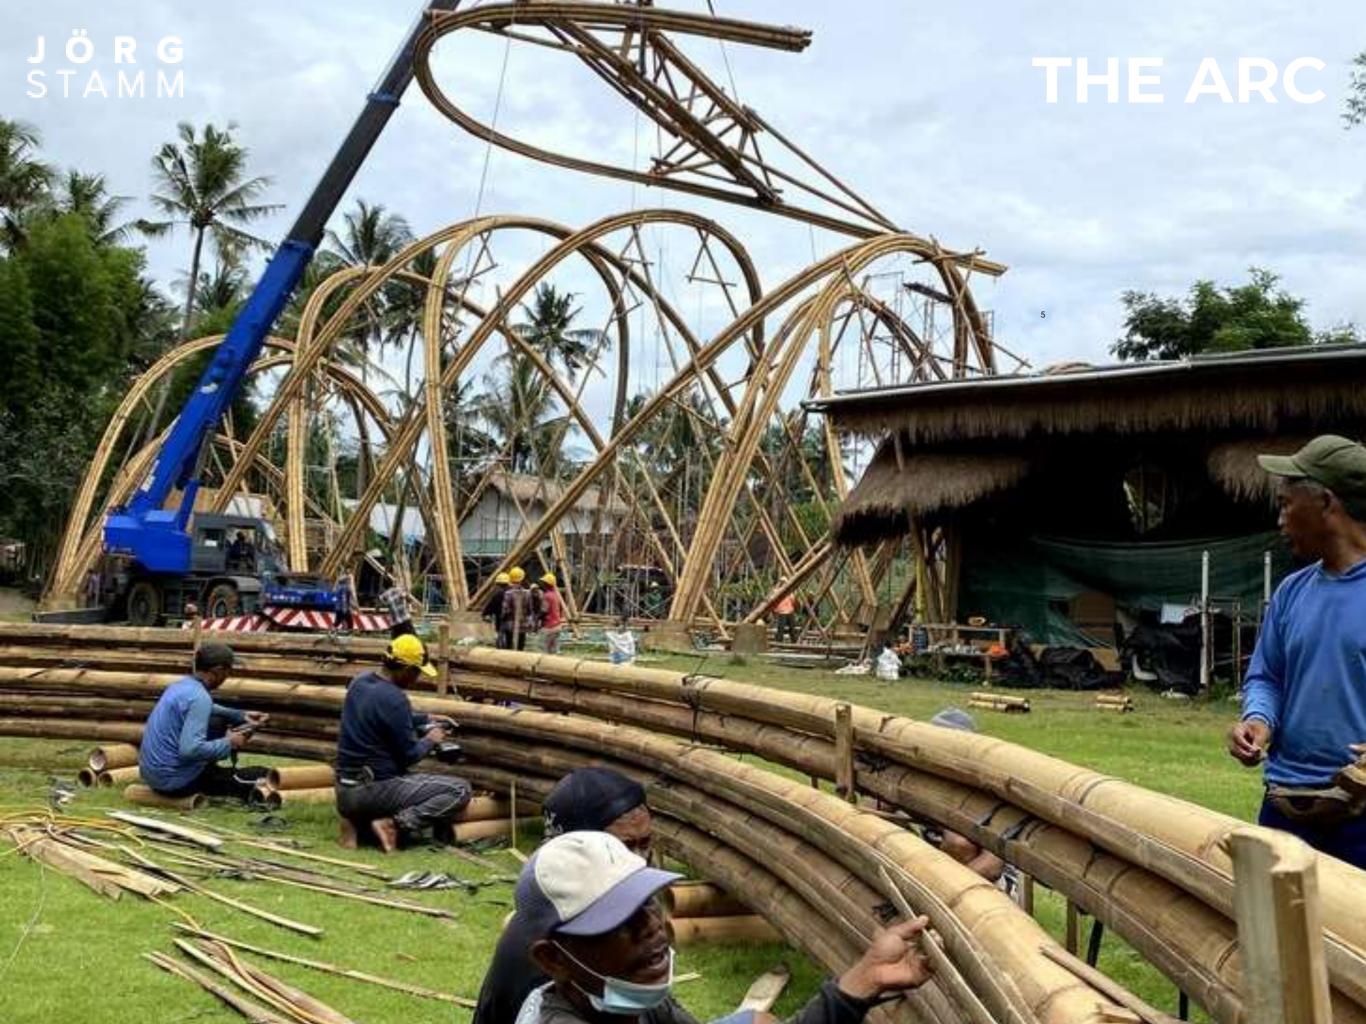

### THE ARC

The Arc at Green School is a series of bamboo arches spanning 19 meters, interconnected by anticlastic gridshells which derive their strength from curving in two directions.

#### **THE ARC**

5