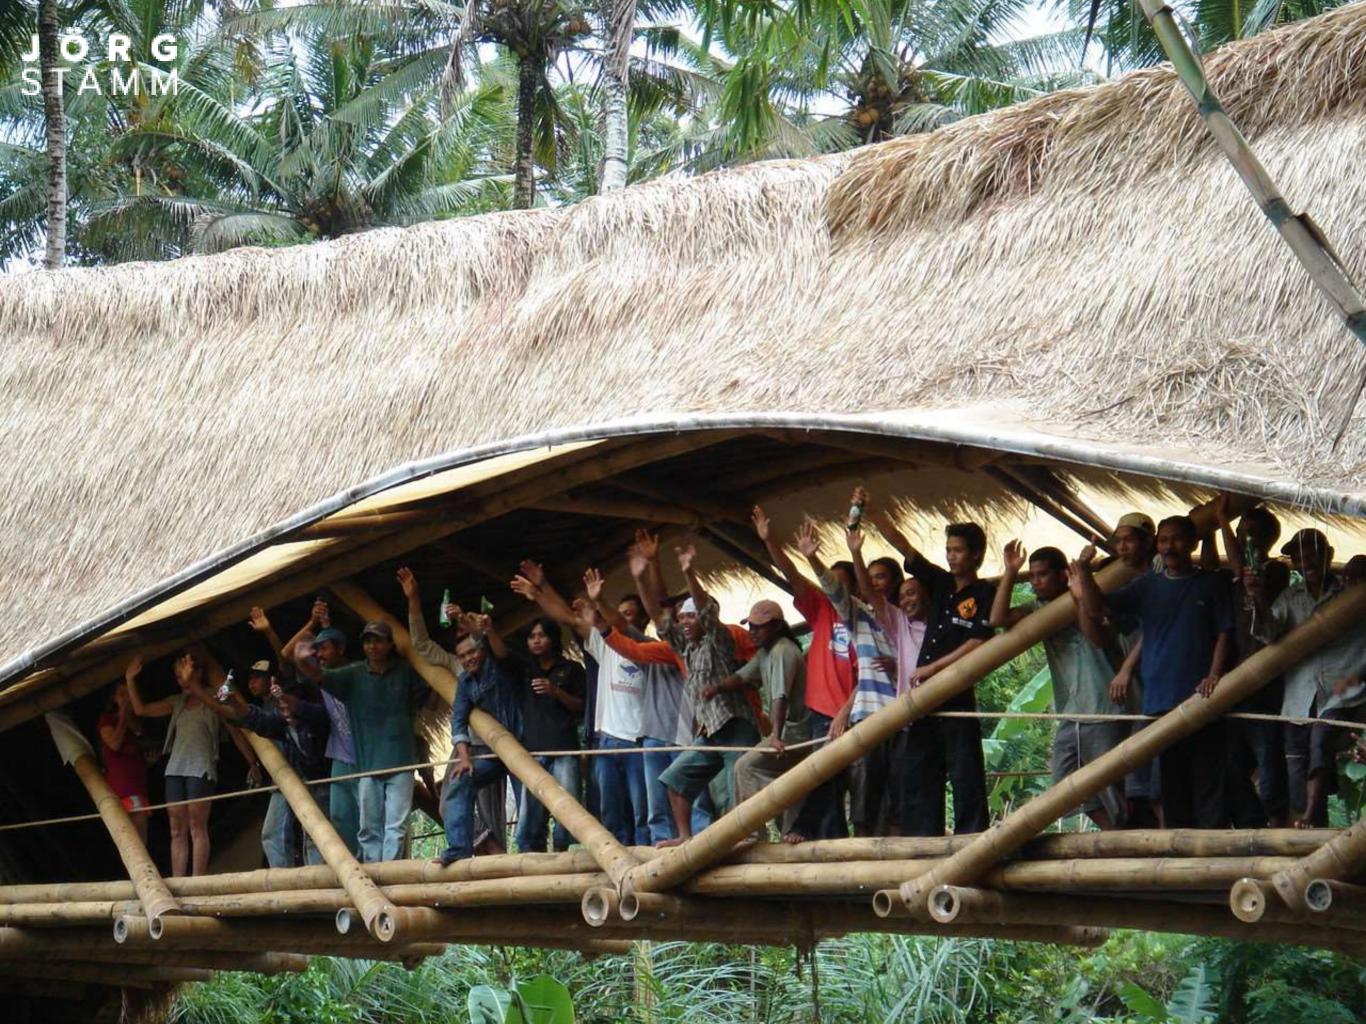

#### Barn style, spaced columns and beams.

House Bridges give Maximum benefit on minimal maintainence 8

R G A M M

## House bridge

30 m, 18. Century