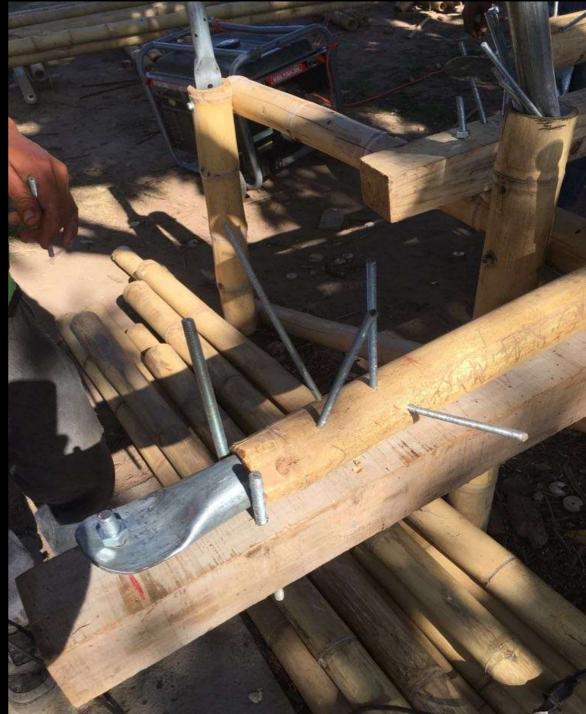

#### Morter injection 10-folds joint capacity

## "Grouting", 10x folds the joint capacity

PinBoo, glue free Flooring

¢

STAMM

Official Load test with a total of 450kg / m2