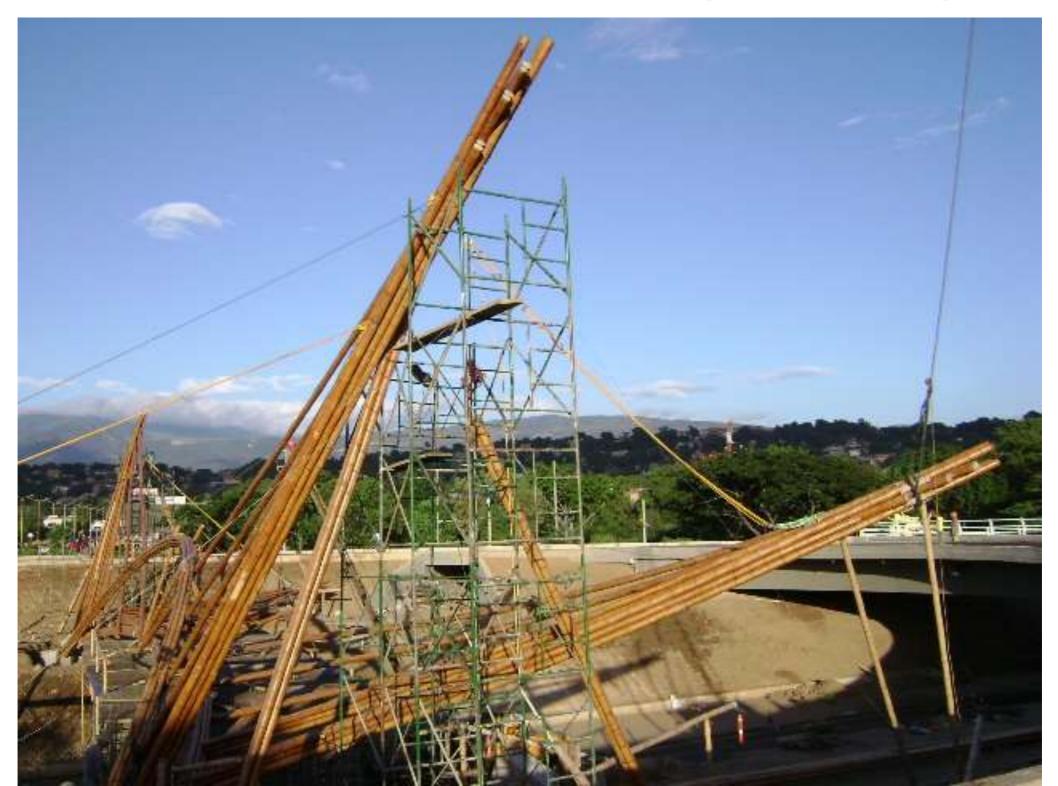

04







#### Ecuador traditional House Reconstrution,

after earthquake 2016



Prefab Storage hall in Palenque, Mexico





#### Barn style, spaced columns and beams.



House Bridges give Maximum benefit on minimal maintainence 8

R G A M M



## House bridge

30 m, 18. Century

# Bamboo bridge,

40m, 21 Century

# Eco-engineering con giant Grass

Ecolodge in Sumatra, Bamboo in its native environment.

> Architecture is resembling a natural Growth pattern.

WIIIA

1 1 1 1 1 1 1 A Bann

ALL PLANTS

81 E





Bridge, Bali, Indonesia 2008

Sibang Bridge at Greenschool







#### HORG HORM M

G

0

 $\bigcirc$ 

03

DK 756 YL

-



Arch and Tensile poles as Bridge concept

Bamboo Sculpture in a modern city Cucuta, Colombia



#### JÖRG Stamm

# Easy lifting procedures due to lightweight



## "Grouting", 10x folds the joint capacity



PinBoo, glue free Flooring

¢

STAMM

Official Load test with a total of 450kg / m2





### Bridge Trusses are pre-assembled and pushed over the river

JÖRG STAMM

Lifting proceedure with a crane, or "by hand", traditional style.









### "Protection by Design" with bamboo shingles



Orang Utan Haven, Scissor Bridge Truss, 30 m, Sumatra, Indonesia NIT N.

## Concept: Triangle

Pinboo planks for Flooring 4 cm thick. Skylight and the free swinging wings



Mero system, since 1936

conus joints for space frames

# Space frames,

modular prefabrication

# Orguids Botanical Gardens, Mexico

1. 57.4







## Botanical Gardens

Chapultepec Mexico



This giant grass is sustainable, appealing, embodies sun energy and it is as versatile as any