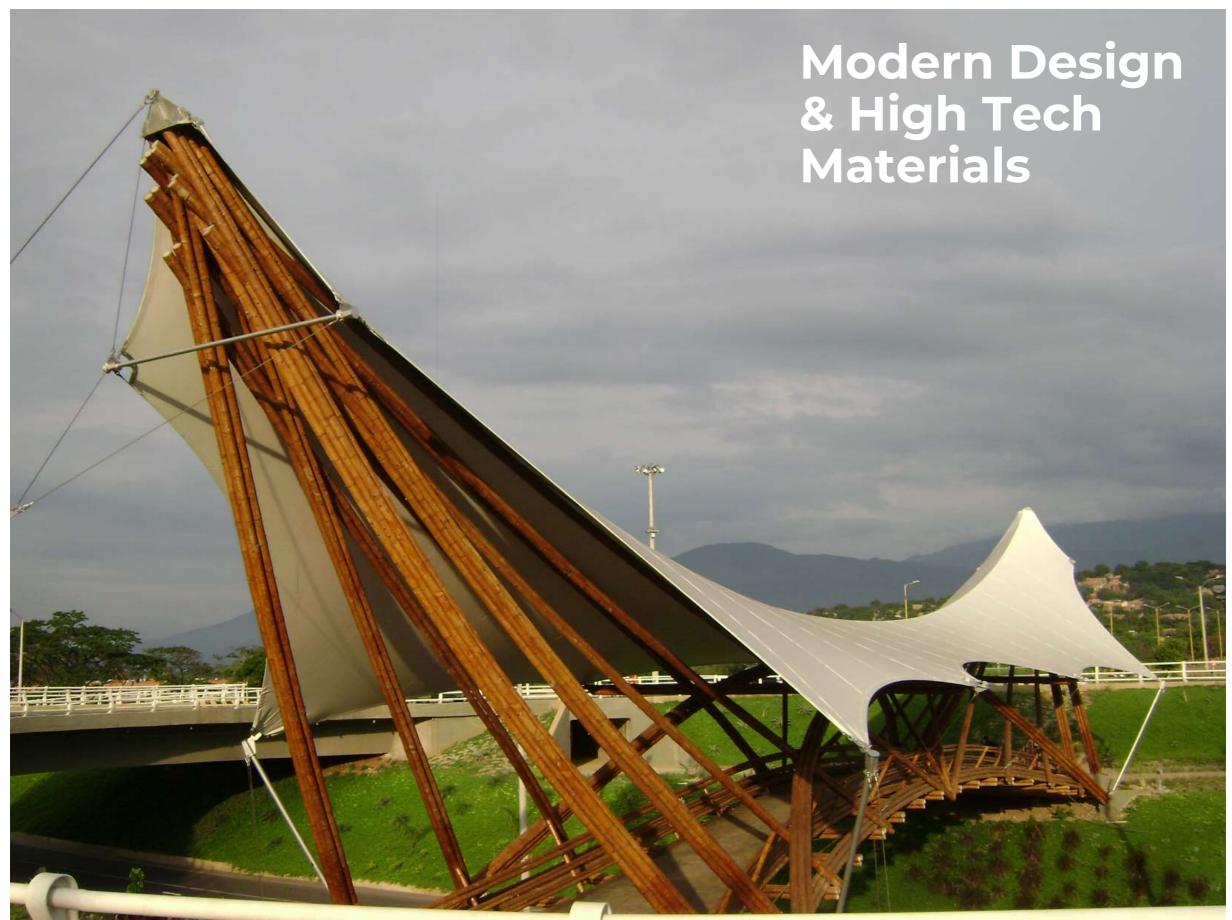

# Sky Light Effects enhanced by natural beauty

Bamboo Sculpture in a modern city Cucuta, Colombia