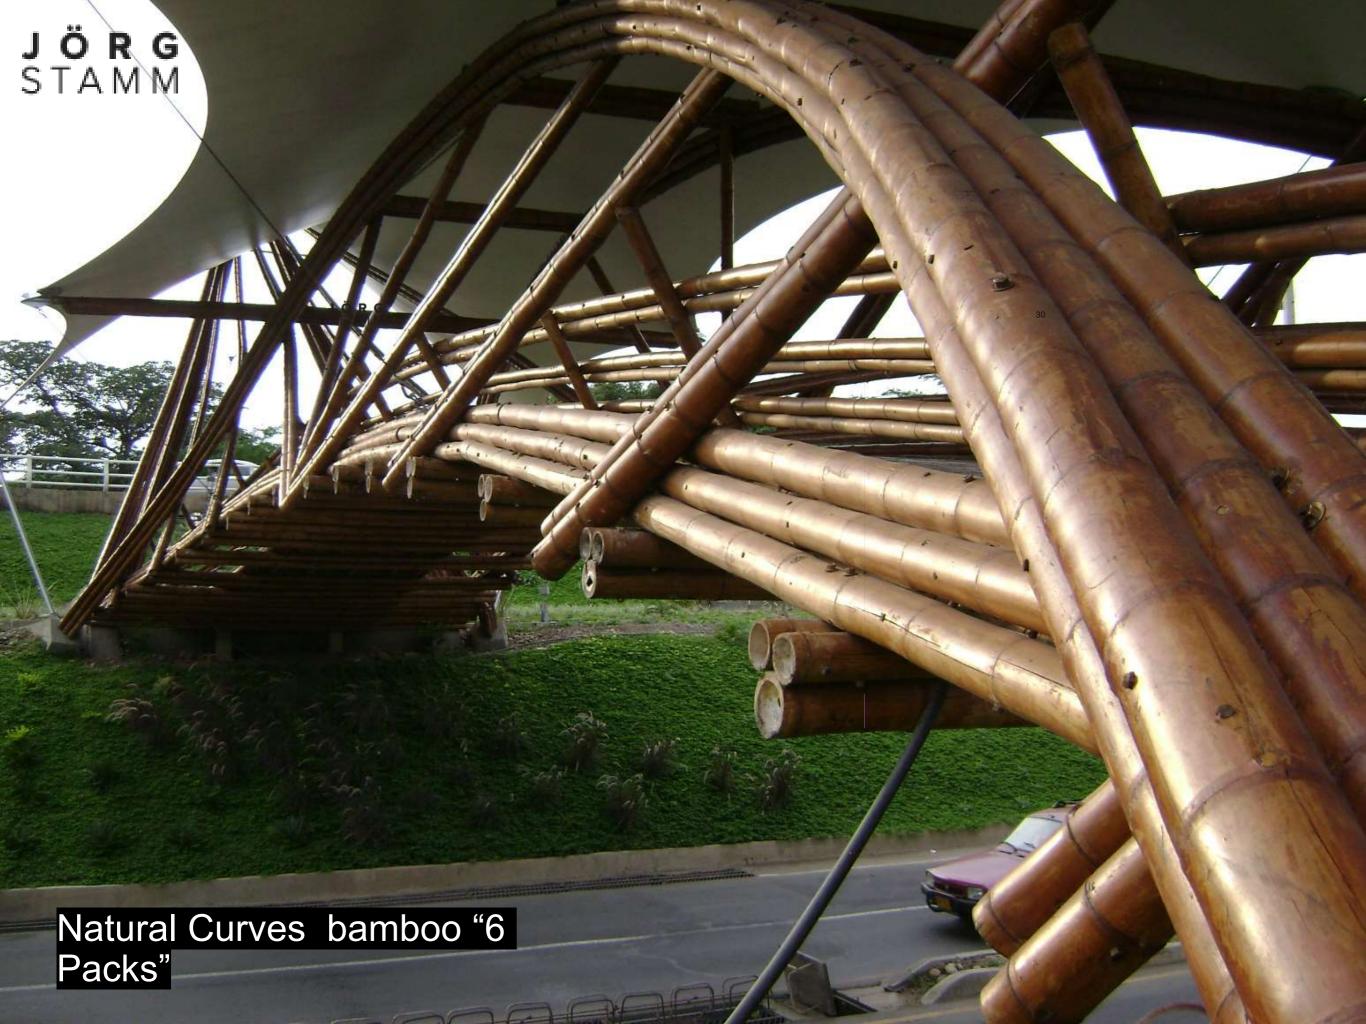

rn style, spaced columns and beams.



House Bridges give Maximum benefit on minimal maintainence 8

R G A M M



## House bridge

30 m, 18. Century

# Bamboo bridge,

40m, 21 Century

# Eco-engineering con giant Grass

Ecolodge in Sumatra, Bamboo in its native environment.

> Architecture is resembling a natural Growth pattern.

WIIIA

1 1 1 1 1 1 1 A Bann

ALL PLANTS

81 E





Bridge, Bali, Indonesia 2008

Sibang Bridge at Greenschool







#### HORG HORM M

G

0

 $\bigcirc$ 

03

DK 756 YL

-



Arch and Tensile poles as Bridge concept

Bamboo Sculpture in a modern city Cucuta, Colombia



#### JÖRG Stamm

# Easy lifting procedures due to lightweight



## "Grouting", 10x folds the joint capacity



PinBoo, glue free Flooring

¢

STAMM

Official Load test with a total of 450kg / m2





### Bridge Trusses are pre-assembled and pushed over the river

JÖRG STAMM

Lifting proceedure with a crane, or "by hand", traditional style.









### "Protection by Design" with bamboo shingles



Orang Utan Haven, Scissor Bridge Truss, 30 m, Sumatra, Indonesia NIT N.

## Concept: Triangle

Pinboo planks for Flooring 4 cm thick. Skylight and the free swinging wings



Mero system, since 1936

conus joints for space frames

# Space frames,

modular prefabrication

# Orguids Botanical Gardens, Mexico

1. 57.4







## Botanical Gardens

Chapultepec Mexico



This giant grass is sustainable, appealing, embodies sun energy and it is as versatile as any wood.

Shells with curved bamboo, Bambusa yulgaris.



# mobile Yurt, for Parks and Events



h the

1 hhr hhr

### Playa Viva, Guerr