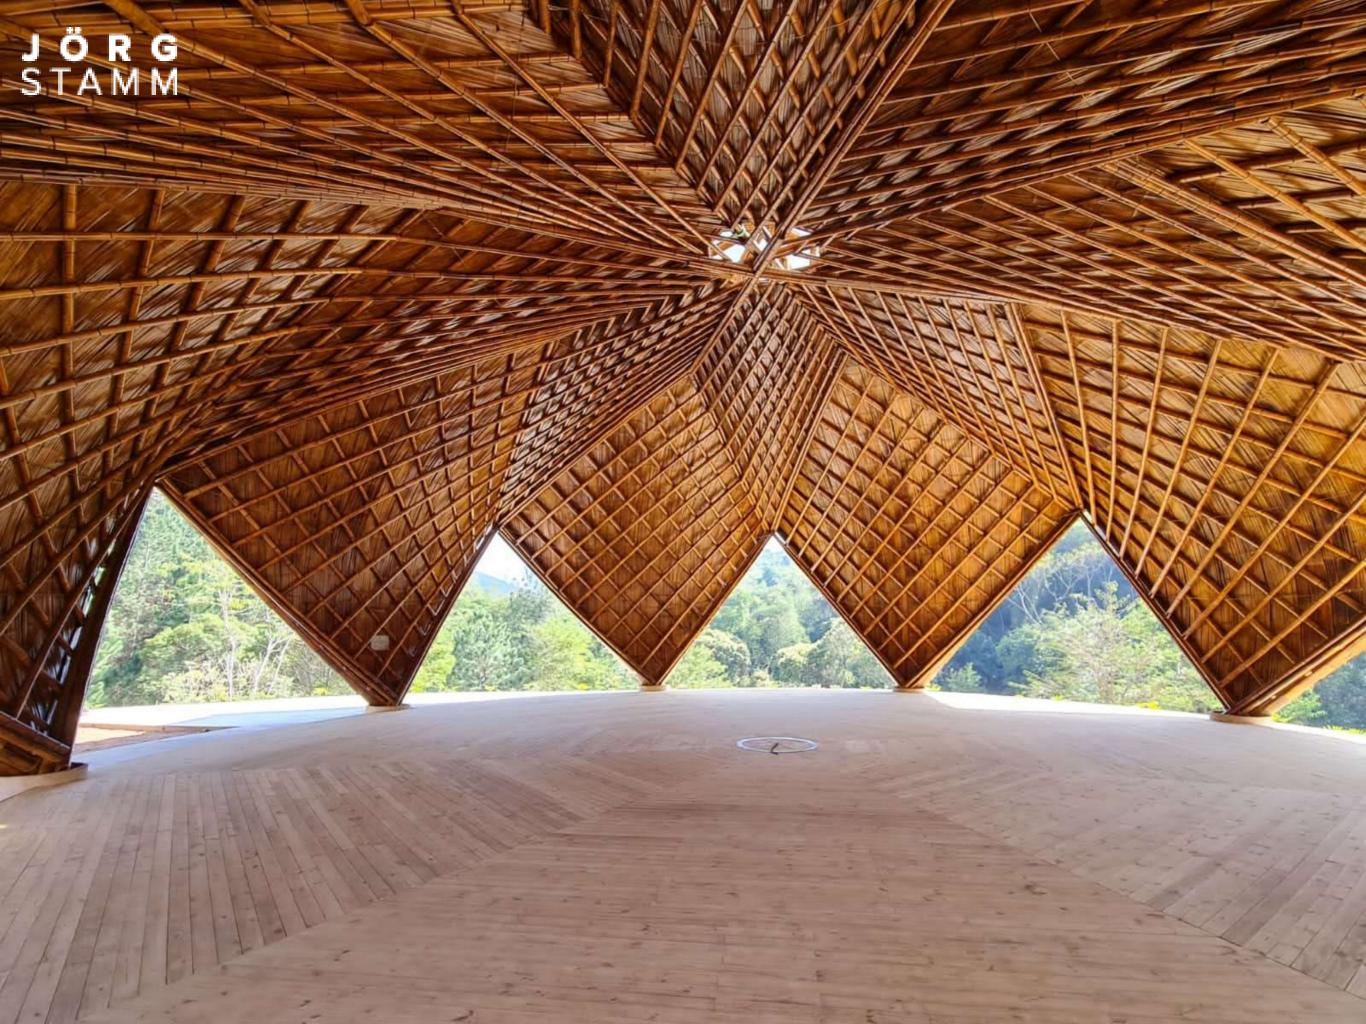

dge Truss, 30 m, Sumatra, Indonesia NIT N.

## Concept: Triangle

Pinboo planks for Flooring 4 cm thick. Skylight and the free swinging wings



Mero system, since 1936

conus joints for space frames

# Space frames,

modular prefabrication

# Orguids Botanical Gardens, Mexico

1. 57.4







## Botanical Gardens

Chapultepec Mexico



This giant grass is sustainable, appealing, embodies sun energy and it is as versatile as any wood.

Shells with curved bamboo, Bambusa yulgaris.



# mobile Yurt, for Parks and Events



h the

1 hhr hhr

### Playa Viva, Guerrero, México

Hily Habiting -

nii hhihhi

STALL A







White of

Part of District prostan

ի հերեն, հերել երեն հերել Տարրեն, երեն հերեններ

Kevin Steele, courtesy Playa Viva



Terra Mulungu, retreat center, Guararema, Brazil









With the stand and the stand of the stand of the

Contra Store Stranger

" al aller a



www.jorgstamm.com