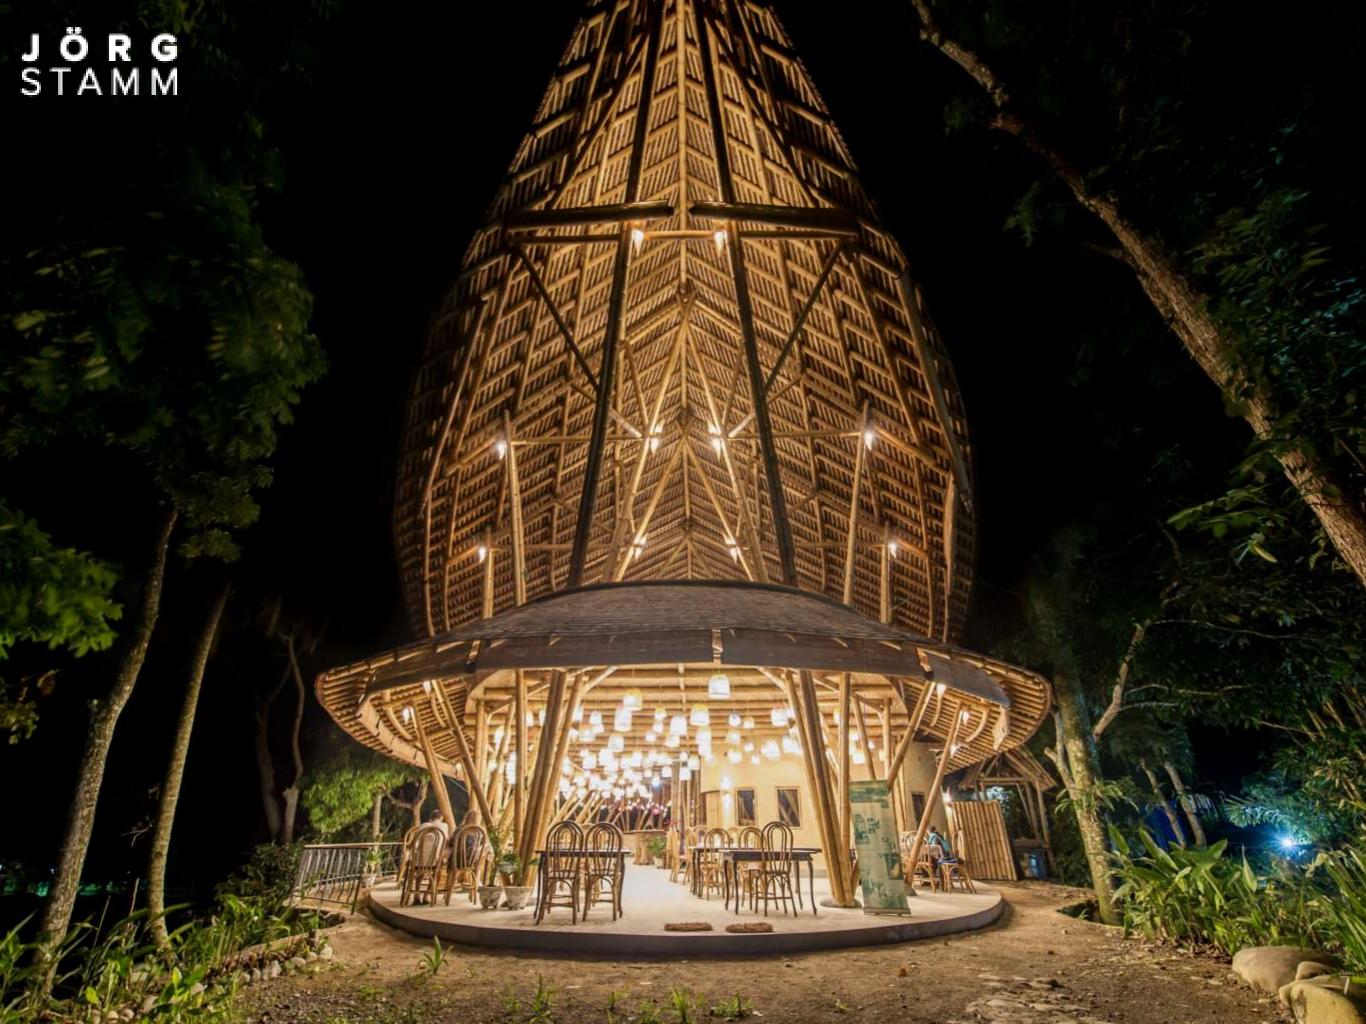

DR

10.10





# THE ARC

In the set of the second states and the second states of the second stat



1

Đ.

# THE ARC



# THE ARC

/ 11

## THE ARC

#### First Bamboo structure in USA

Mc Kee Botanical Gardens, Construction permits by City Hall Vero Beach. survived Hurracan Rita in 2004







#### Ecuador traditional House Reconstrution,

after earthquake 2016



Prefab Storage hall in Palenque, Mexico





#### Barn style, spaced columns and beams.



House Bridges give Maximum benefit on minimal maintainence 8

R G A M M



## House bridge

30 m, 18. Century

# Bamboo bridge,

40m, 21 Century

# Eco-engineering con giant Grass

Ecolodge in Sumatra, Bamboo in its native environment.

> Architecture is resembling a natural Growth pattern.

WIIIA

1 1 1 1 1 1 1 A Bann

ALL PLANTS

81 E





Bridge, Bali, Indonesia 2008

Sibang Bridge at Greenschool







#### HORG HORM M

G

0

 $\bigcirc$ 

03

DK 756 YL

-



Arch and Tensile poles as Bridge concept

Bamboo Sculpture in a modern city Cucuta, Colombia



#### JÖRG Stamm

# Easy lifting procedures due to lightweight



## "Grouting", 10x folds the joint capacity



PinBoo, glue free Flooring

¢

STAMM

Official Load test with a total of 450kg / m2





### Bridge Trusses are pre-assembled and pushed over the river

JÖRG STAMM

Lifting proceedure with a crane, or "by hand", traditional style.









### "Protection by Design" with bamboo shingles



Orang Utan Haven, Scissor Bridge Truss, 30 m, Sumatra, Indonesia NIT N.

## Concept: Triangle

Pinboo planks for Flooring 4 cm thick. Skylight and the free swinging wings