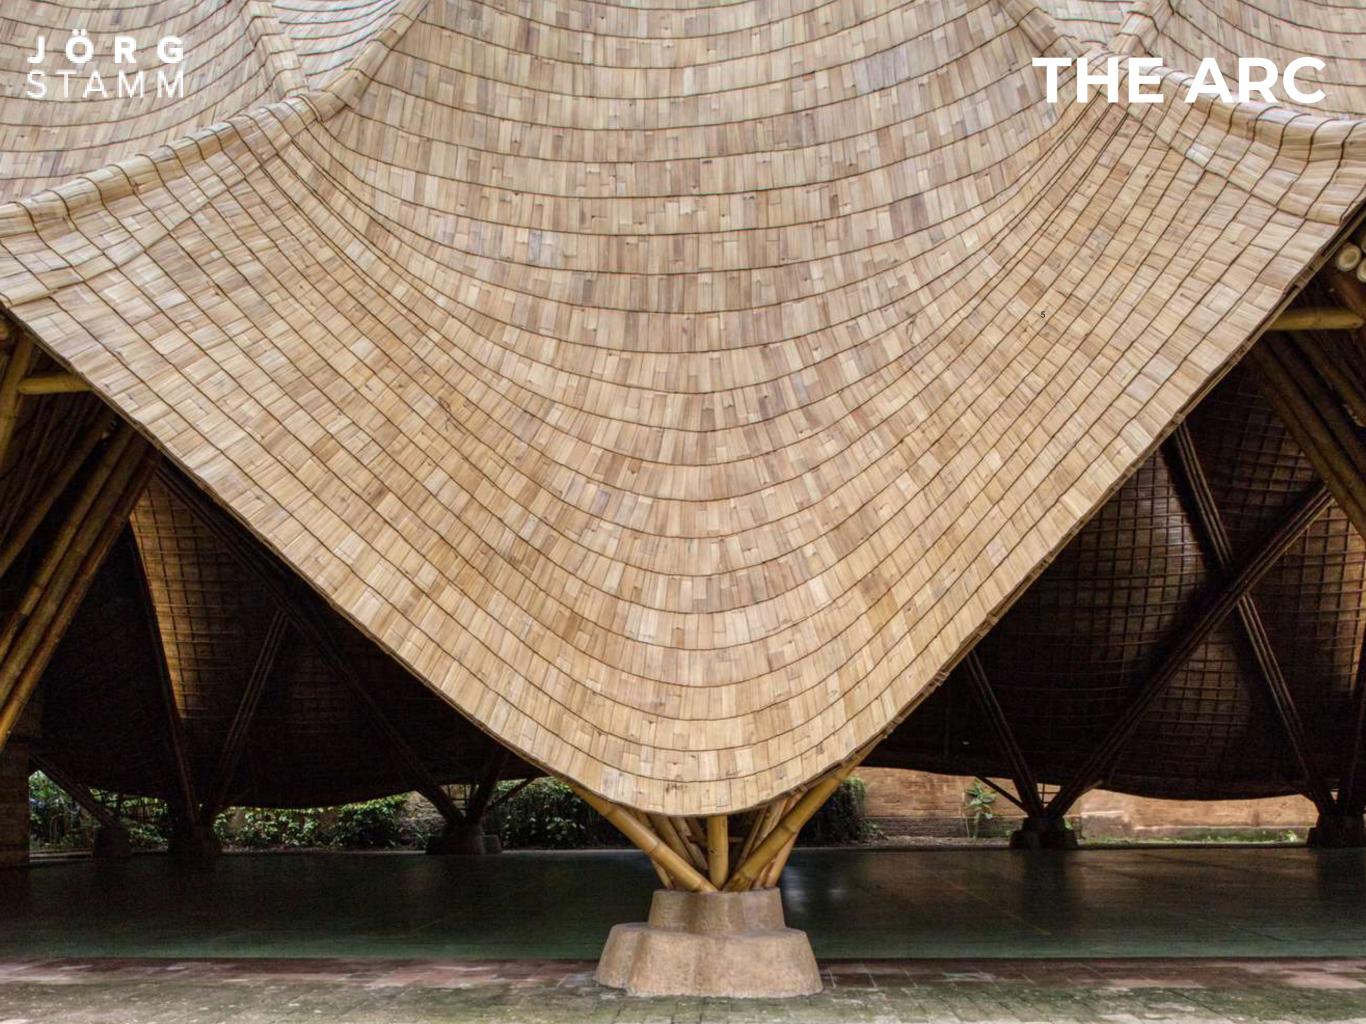

### THE ARC

The Arc at Green School is a series of bamboo arches spanning 19 meters, interconnected by anticlastic gridshells which derive their strength from curving in two directions.

#### **THE ARC**

5