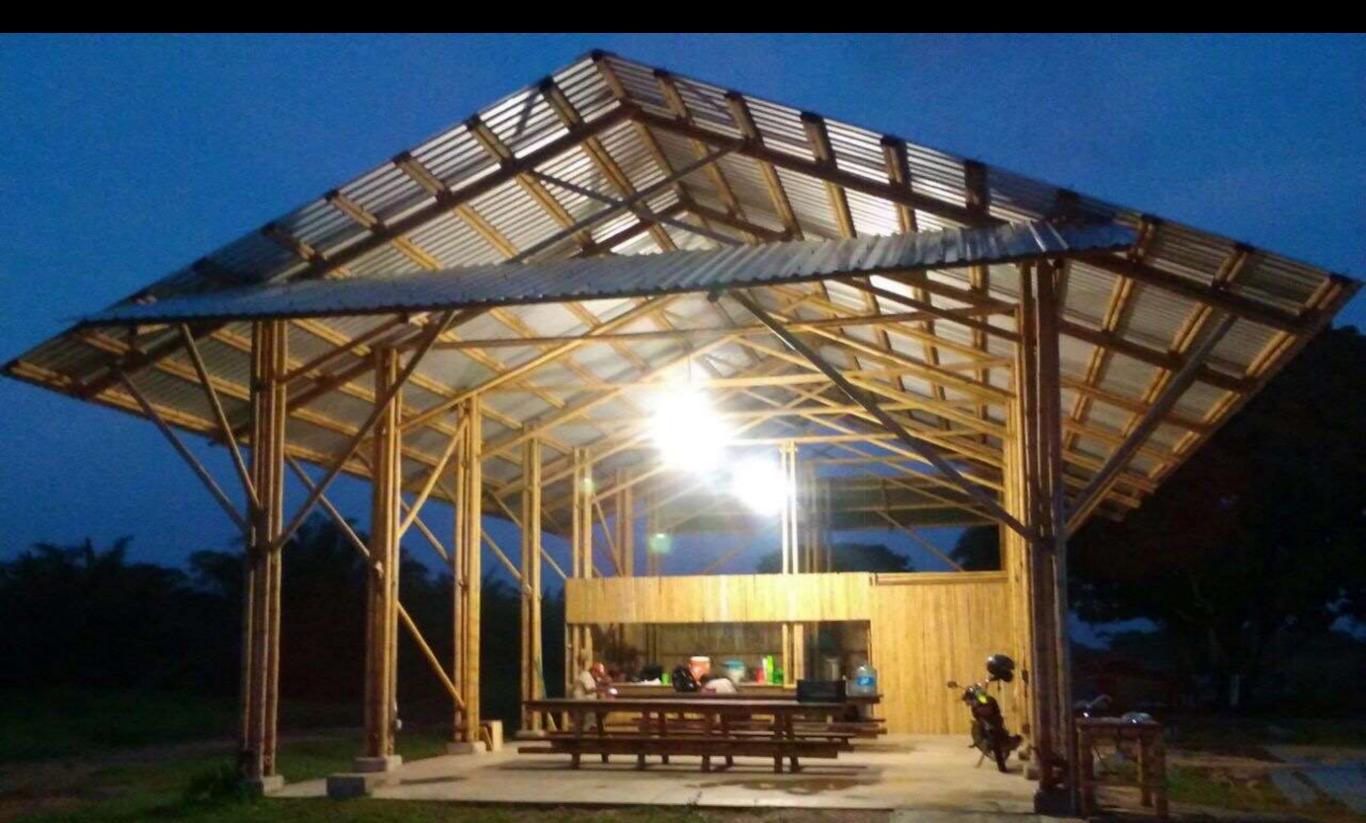

#### Ecuador traditional House Reconstrution,

after earthquake 2016

Prefab Storage hall in Palenque, Mexico