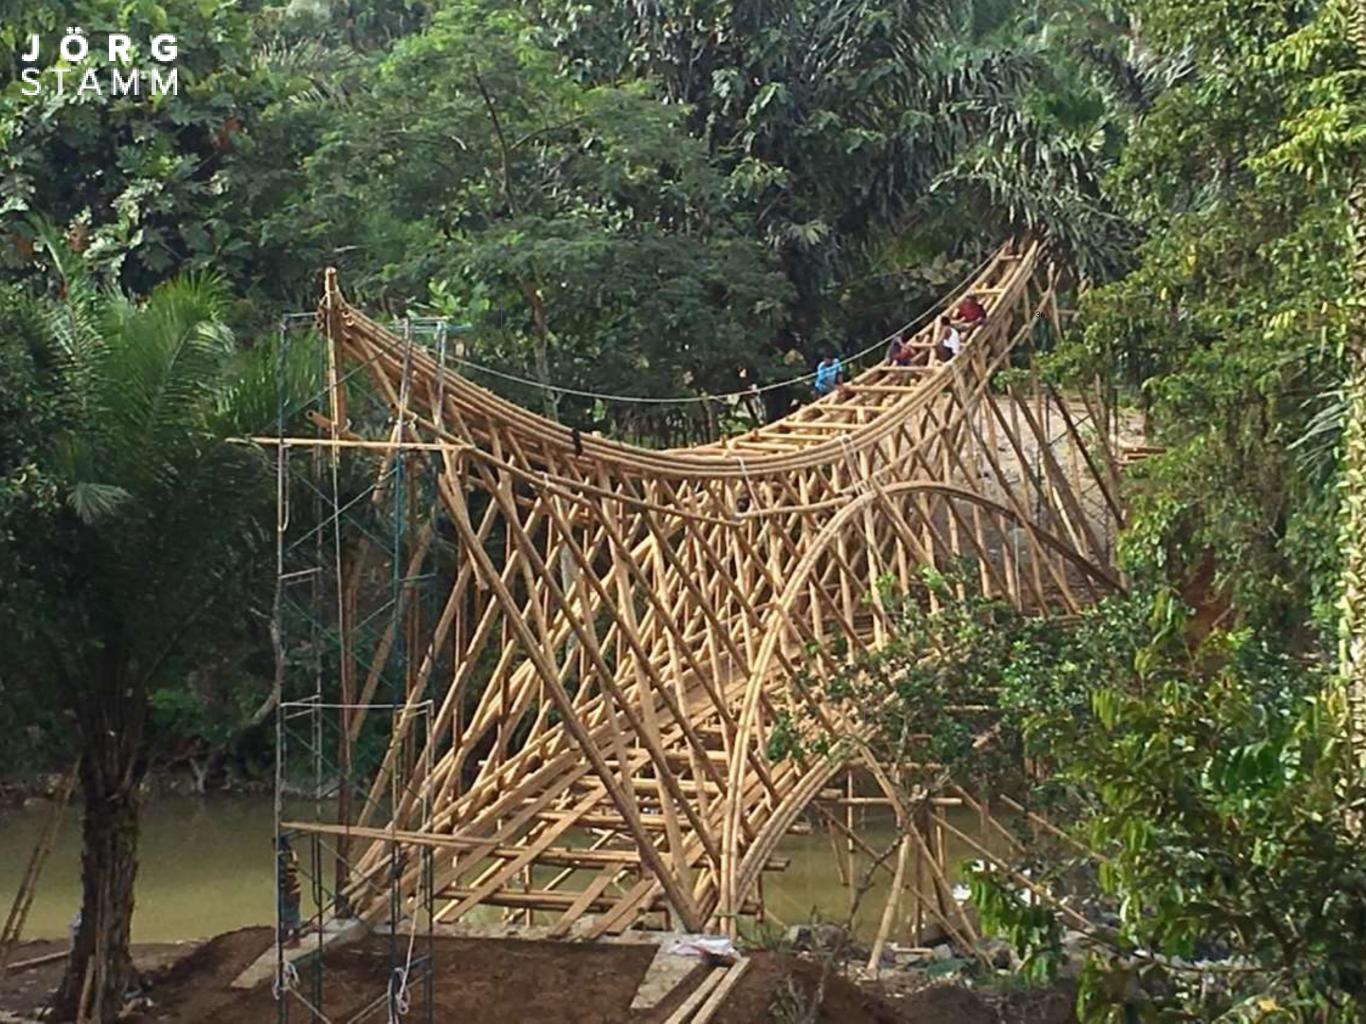

### Bridge Trusses are pre-assembled and pushed over the river

JÖRG STAMM

Lifting proceedure with a crane, or "by hand", traditional style.

### "Protection by Design" with bamboo shingles

Orang Utan Haven, Scissor Bridge Truss, 30 m, Sumatra, Indonesia NIT N.