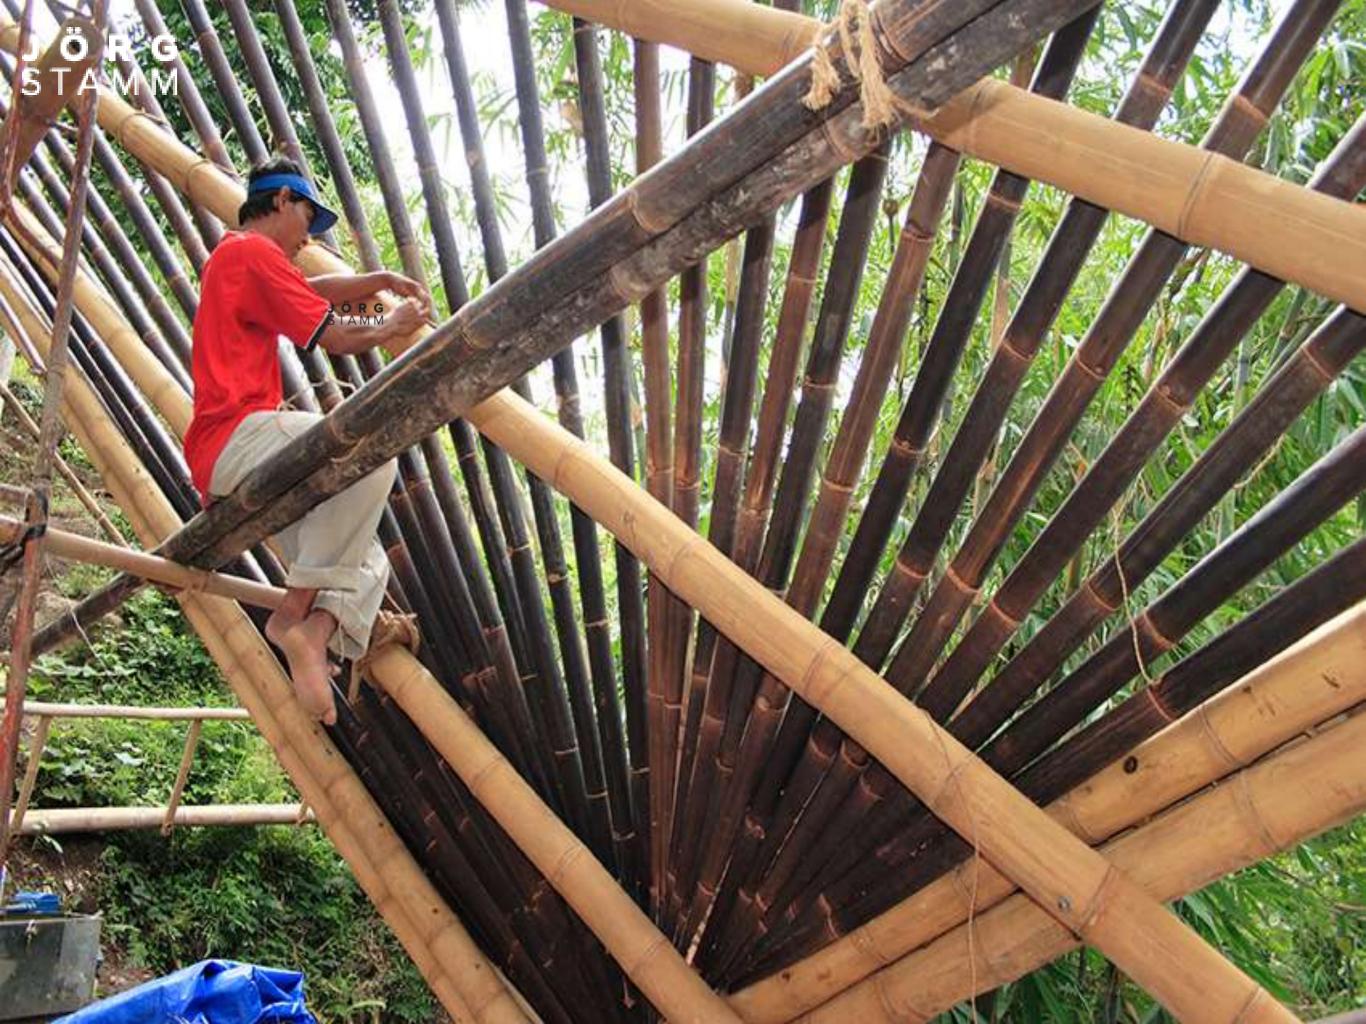

#### Morter injection 10-folds joint capacity

# Easy lifting procedures due to lightweight