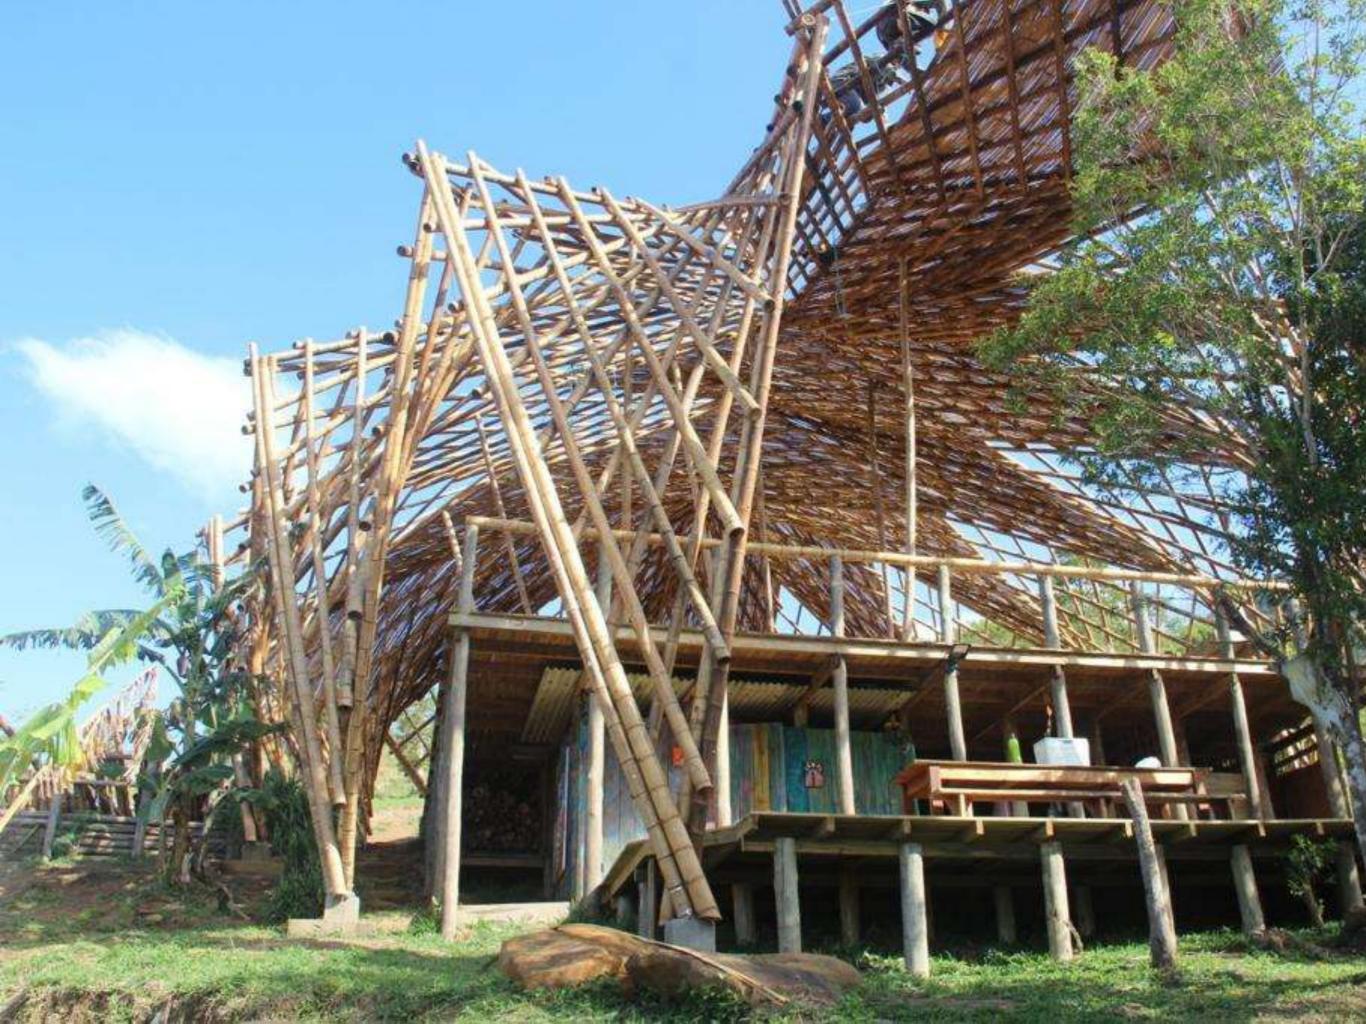

ridge Truss, 30 m, Sumatra, Indonesia NIT N.

## Concept: Triangle

Pinboo planks for Flooring 4 cm thick. Skylight and the free swinging wings



Mero system, since 1936

conus joints for space frames

# Space frames,

modular prefabrication

# Orguids Botanical Gardens, Mexico

1. 57.4







## Botanical Gardens

Chapultepec Mexico



This giant grass is sustainable, appealing, embodies sun energy and it is as versatile as any wood.

Shells with curved bamboo, Bambusa yulgaris.



# mobile Yurt, for Parks and Events



h the

1 hhr hhr

### Playa Viva, Guerrero, México

Hily Habiting -

nii hhihhi

STALL A







White of

Part of District prostan

ի հերեն, հերել երեն հերել Տարրեն, երեն հերեններ

Kevin Steele, courtesy Playa Viva



Terra Mulungu, retreat center, Guararema, Brazil









With the stand and the stand of the stand of the

Contra Store Stranger

" al aller a



www.jorgstamm.com