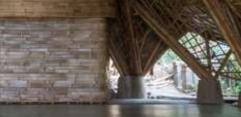

### THE ARC

The Arc at Green School is a series of bamboo arches spanning 19 meters, interconnected by anticlastic gridshells which derive their strength from curving in two directions.