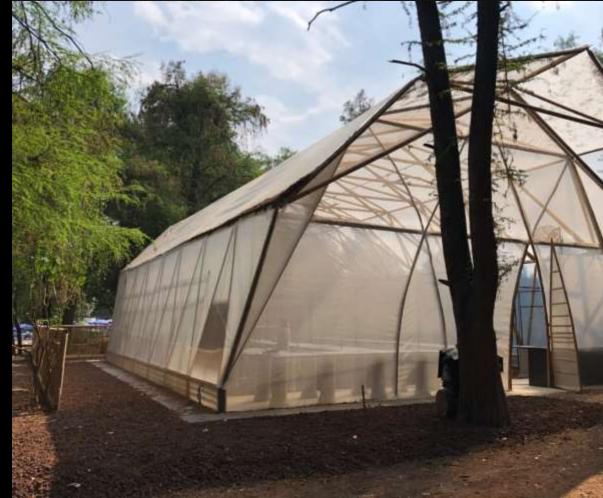

## Botanical Gardens

Chapultepec Mexico

This giant grass is sustainable, appealing, embodies sun energy and it is as versatile as any wood.

Shells with curved bamboo, Bambusa yulgaris.