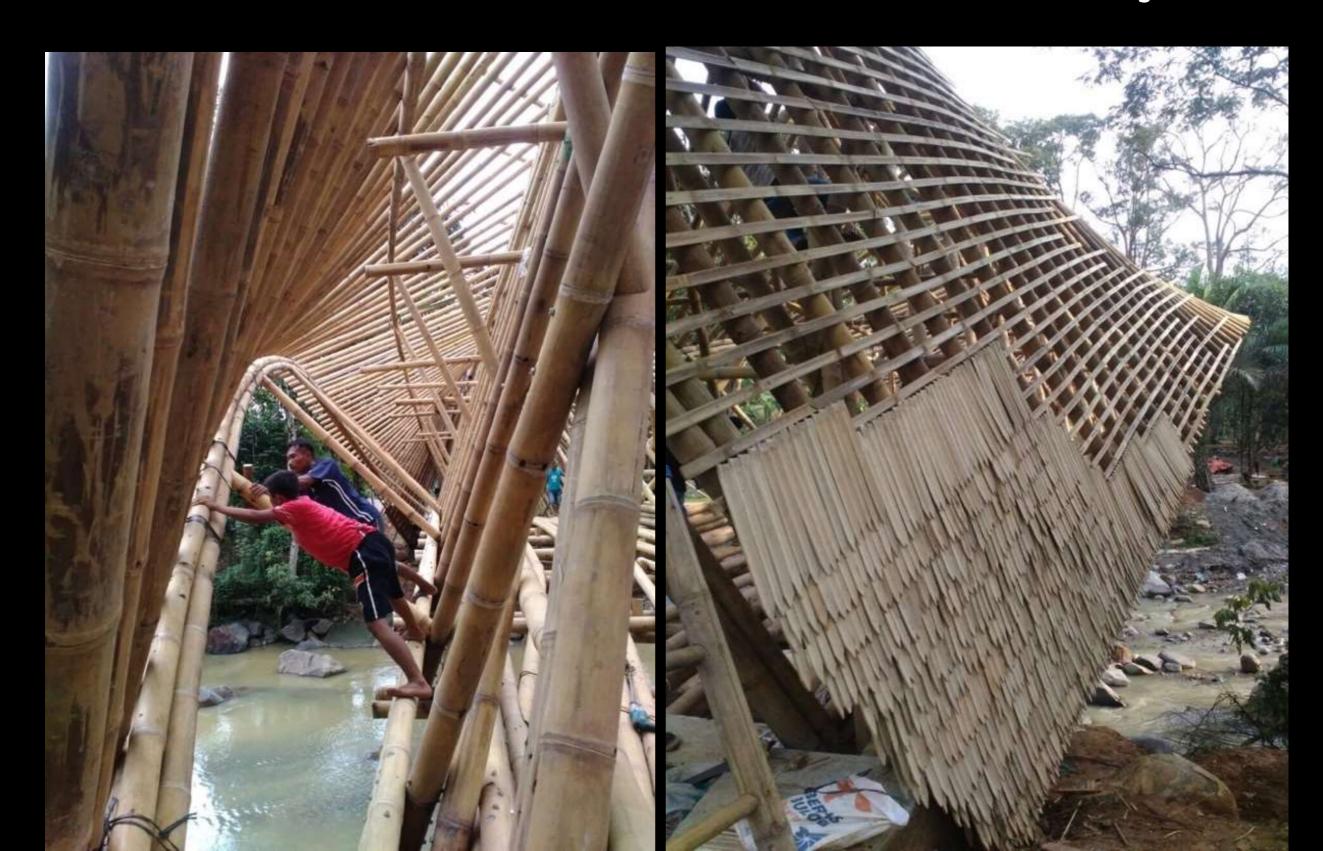

### "Protection by Design" with bamboo shingles

Orang Utan Haven, Scissor Bridge Truss, 30 m, Sumatra, Indonesia NIT N.