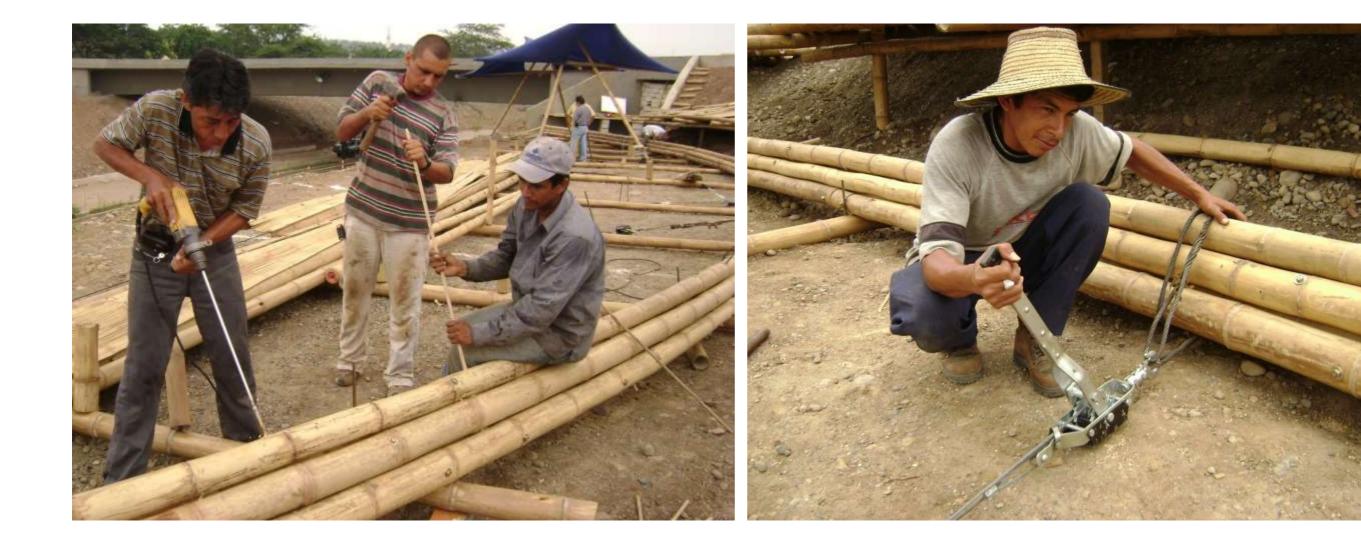

#### Morter injection 10-folds joint capacity

## "Grouting", 10x folds the joint capacity

PinBoo, glue free Flooring

¢

STAMM

Official Load test with a total of 450kg / m2