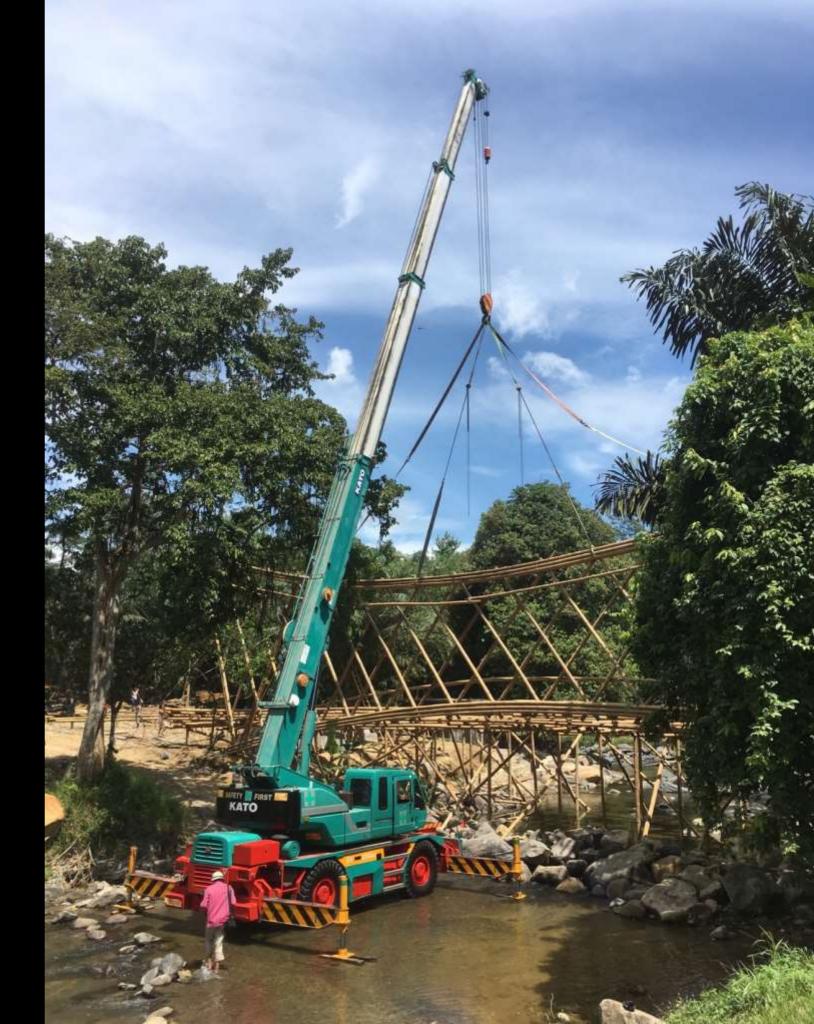

# Easy lifting procedures due to lightweight

### Bridge Trusses are pre-assembled and pushed over the river

JÖRG STAMM

Lifting proceedure with a crane, or "by hand", traditional style.