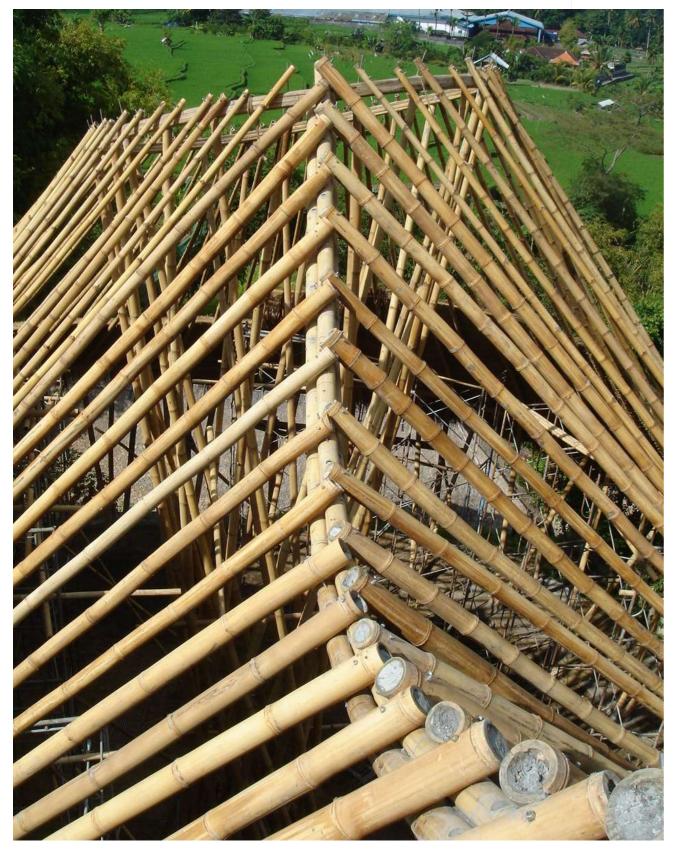

#### Morter injection 10-folds joint capacity

# Nature as inspiration

" Three Mountains "