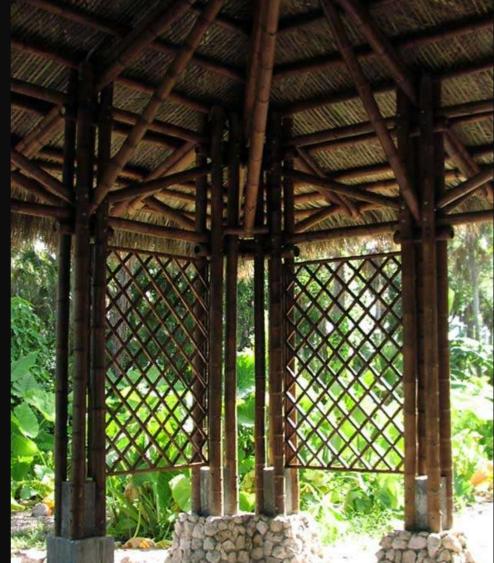

#### Barn style, spaced columns and beams.

House Bridges give Maximum benefit on minimal maintainence 8

R G A M M