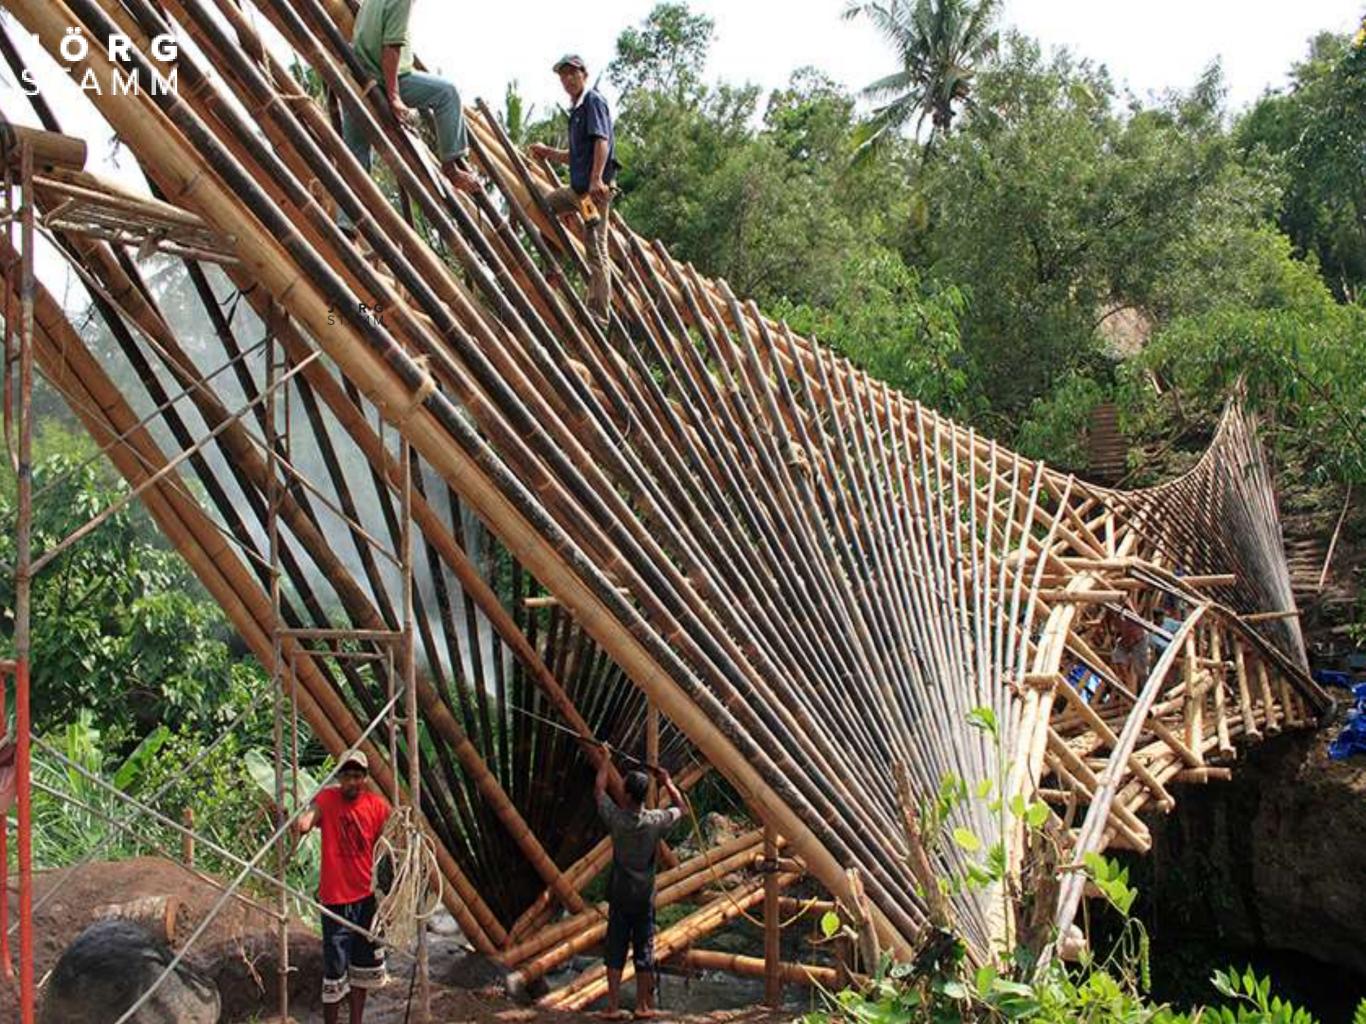

# Eco-engineering con giant Grass

Ecolodge in Sumatra, Bamboo in its native environment.

> Architecture is resembling a natural Growth pattern.

WIIIA

1 1 1 1 1 1 1 A Bann

ALL PLANTS

81 E

Bridge, Bali, Indonesia 2008