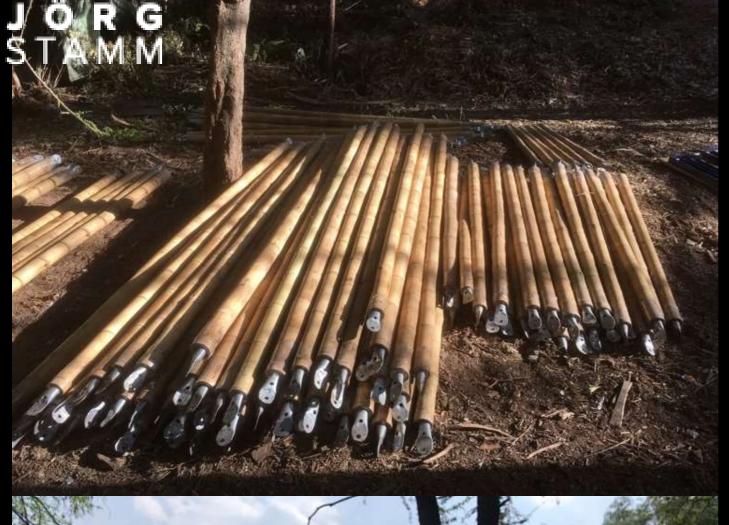

poles as Bridge concept

Bamboo Sculpture in a modern city Cucuta, Colombia



#### JÖRG Stamm

# Easy lifting procedures due to lightweight



## "Grouting", 10x folds the joint capacity



PinBoo, glue free Flooring

¢

STAMM

Official Load test with a total of 450kg / m2





### Bridge Trusses are pre-assembled and pushed over the river

JÖRG STAMM

Lifting proceedure with a crane, or "by hand", traditional style.









### "Protection by Design" with bamboo shingles



Orang Utan Haven, Scissor Bridge Truss, 30 m, Sumatra, Indonesia NIT N.

## Concept: Triangle

Pinboo planks for Flooring 4 cm thick. Skylight and the free swinging wings



Mero system, since 1936

conus joints for space frames

# Space frames,

modular prefabrication

# Orguids Botanical Gardens, Mexico

1. 57.4







## Botanical Gardens

Chapultepec Mexico



This giant grass is sustainable, appealing, embodies sun energy and it is as versatile as any wood.

Shells with curved bamboo, Bambusa yulgaris.



# mobile Yurt, for Parks and Events



h the

1 hhr hhr

### Playa Viva, Guerrero, México

Hily Habiting -

nii hhihhi

STALL A







White of

Part of District prostan

ի հերեն, հերել երեն հերել Տարրեն, երեն հերեններ

Kevin Steele, courtesy Playa Viva



Terra Mulungu, retreat center, Guararema, Brazil









With the stand and the stand of the stand of the

Contra Store Stranger

" al aller a



www.jorgstamm.com