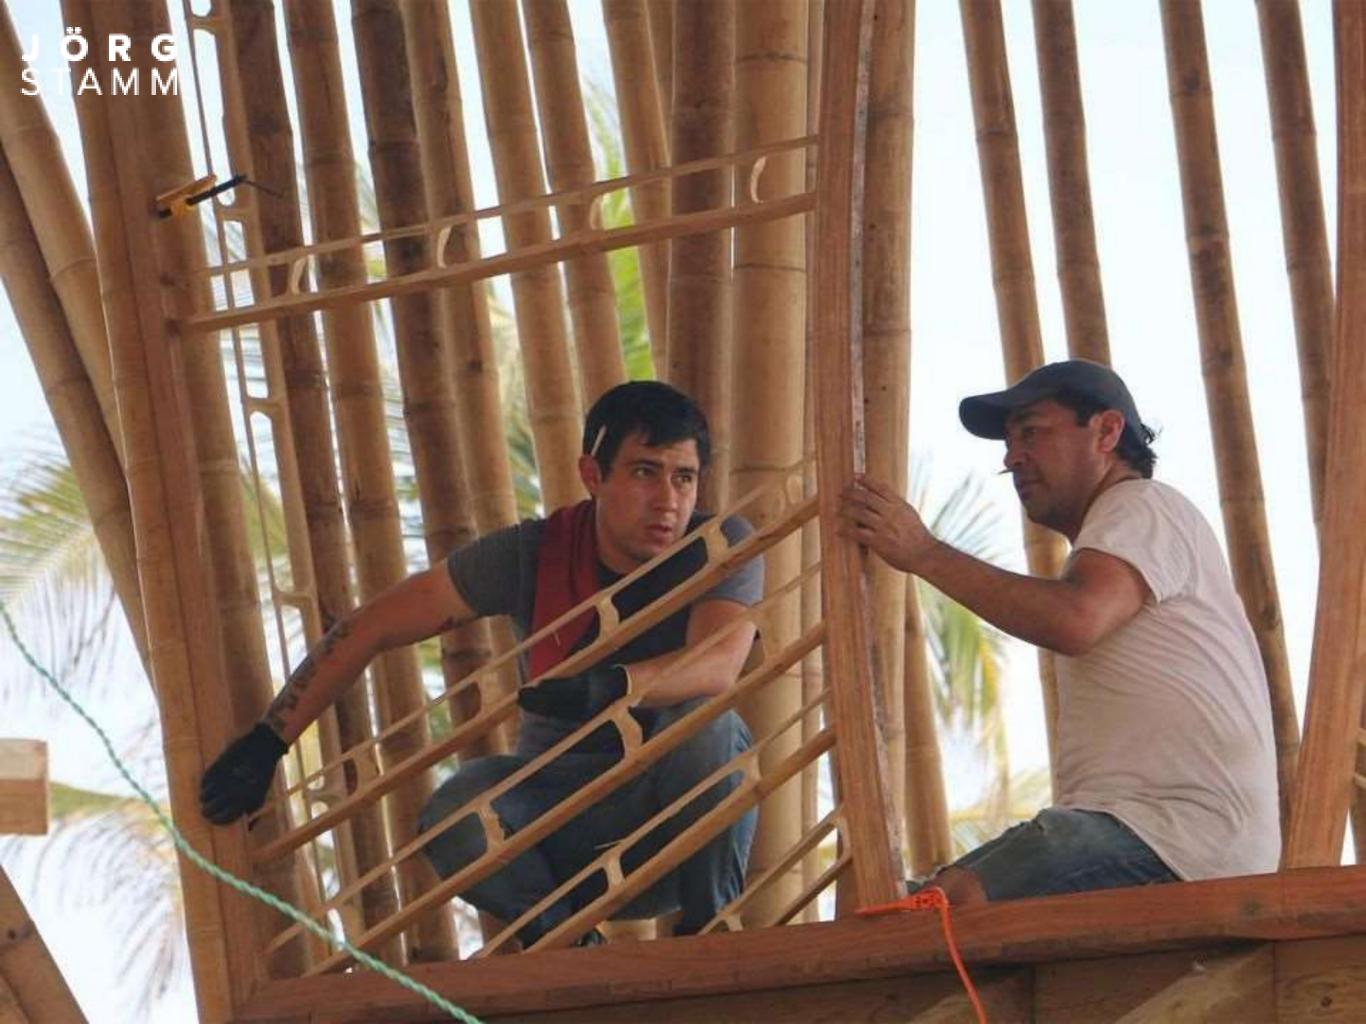

ign" with bamboo shingles



Orang Utan Haven, Scissor Bridge Truss, 30 m, Sumatra, Indonesia NIT N.

## Concept: Triangle

Pinboo planks for Flooring 4 cm thick. Skylight and the free swinging wings



Mero system, since 1936

conus joints for space frames

# Space frames,

modular prefabrication

# Orguids Botanical Gardens, Mexico

1. 57.4







## Botanical Gardens

Chapultepec Mexico



This giant grass is sustainable, appealing, embodies sun energy and it is as versatile as any wood.

Shells with curved bamboo, Bambusa yulgaris.



# mobile Yurt, for Parks and Events



h the

1 hhr hhr

### Playa Viva, Guerrero, México

Hily Habiting -

nii hhihhi

STALL A







White of

Part of District prostan

ի հերեն, հերել երեն հերել Տարրեն, երեն հերեններ

Kevin Steele, courtesy Playa Viva



Terra Mulungu, retreat center, Guararema, Brazil









With the stand and the stand of the stand of the

Contra Store Stranger

" al aller a



www.jorgstamm.com