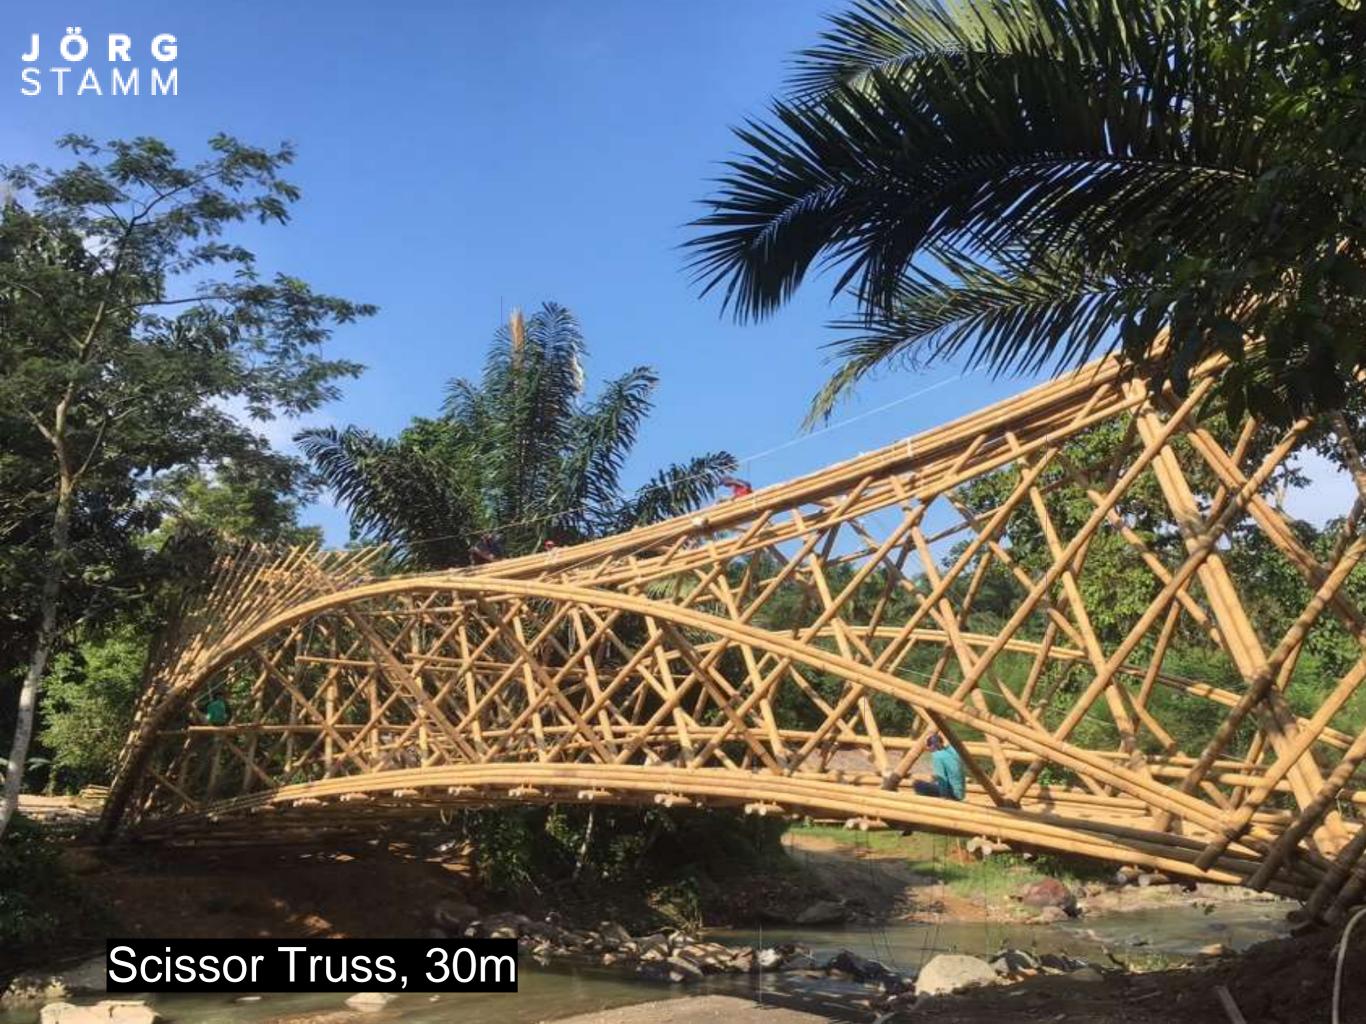

### "Protection by Design" with bamboo shingles

Orang Utan Haven, Scissor Bridge Truss, 30 m, Sumatra, Indonesia NIT N.