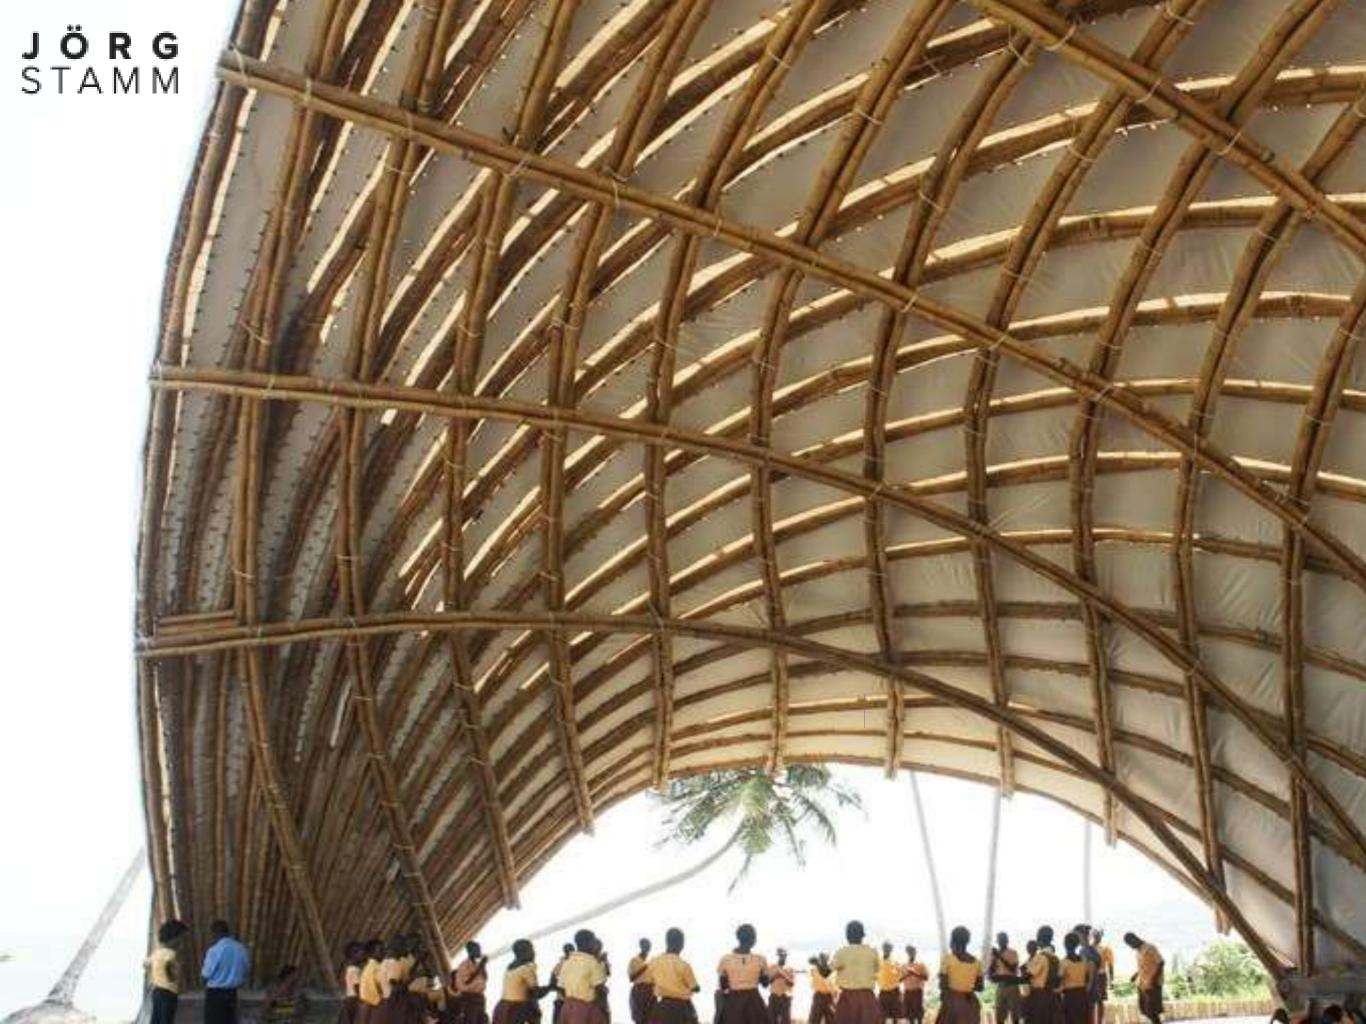

o, glue free Flooring

¢

STAMM

Official Load test with a total of 450kg / m2





### Bridge Trusses are pre-assembled and pushed over the river

JÖRG STAMM

Lifting proceedure with a crane, or "by hand", traditional style.









### "Protection by Design" with bamboo shingles



Orang Utan Haven, Scissor Bridge Truss, 30 m, Sumatra, Indonesia NIT N.

## Concept: Triangle

Pinboo planks for Flooring 4 cm thick. Skylight and the free swinging wings



Mero system, since 1936

conus joints for space frames

# Space frames,

modular prefabrication

# Orguids Botanical Gardens, Mexico

1. 57.4







## Botanical Gardens

Chapultepec Mexico



This giant grass is sustainable, appealing, embodies sun energy and it is as versatile as any wood.

Shells with curved bamboo, Bambusa yulgaris.



# mobile Yurt, for Parks and Events



h the

1 hhr hhr

### Playa Viva, Guerrero, México

Hily Habiting -

nii hhihhi

STALL A







White of

Part of District prostan

ի հերեն, հերել երեն հերել Տարրեն, երեն հերեններ

Kevin Steele, courtesy Playa Viva



Terra Mulungu, retreat center, Guararema, Brazil









With the stand and the stand of the stand of the

Contra Store Stranger

" al aller a



www.jorgstamm.com