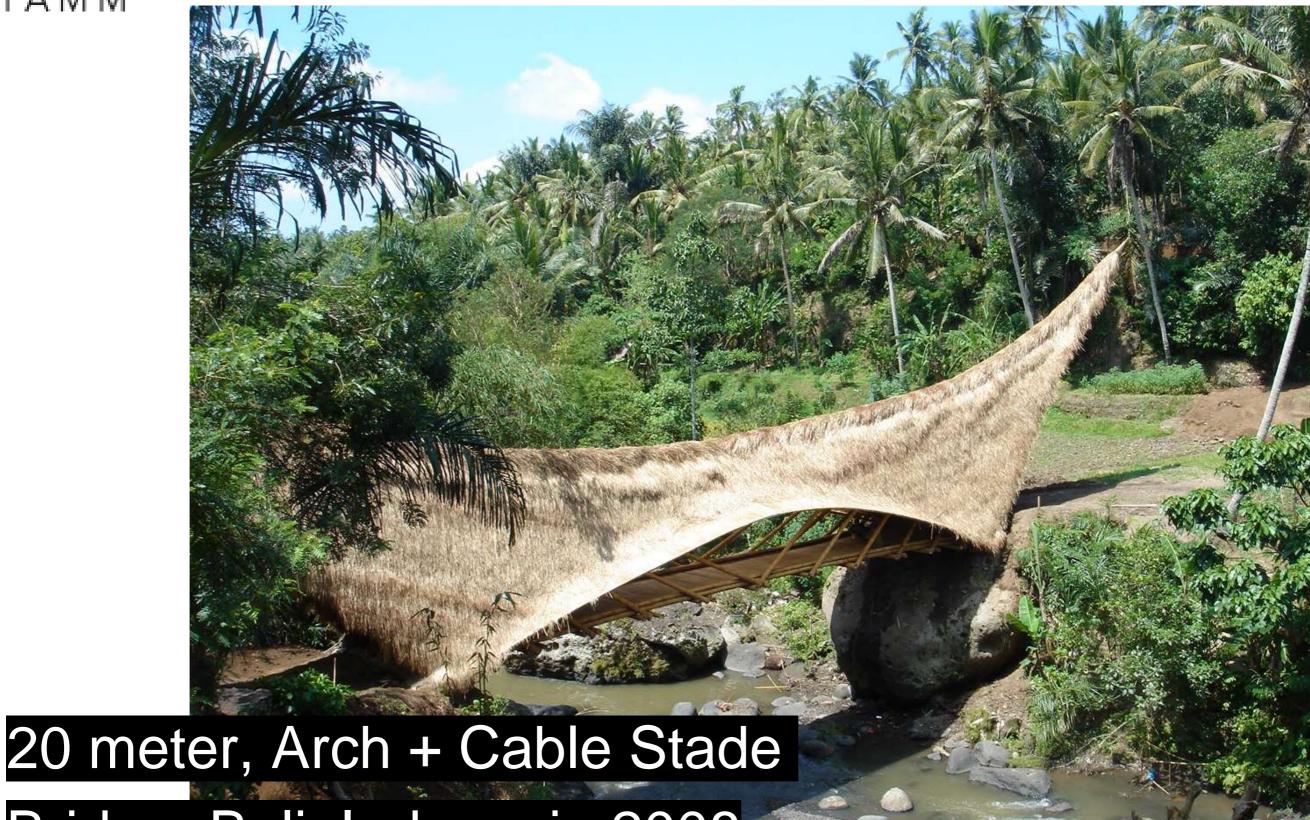

# Eco-engineering con giant Grass

Ecolodge in Sumatra, Bamboo in its native environment.

> Architecture is resembling a natural Growth pattern.

WIIIA

1 1 1 1 1 1 1 A Bann

ALL PLANTS

81 E

Bridge, Bali, Indonesia 2008