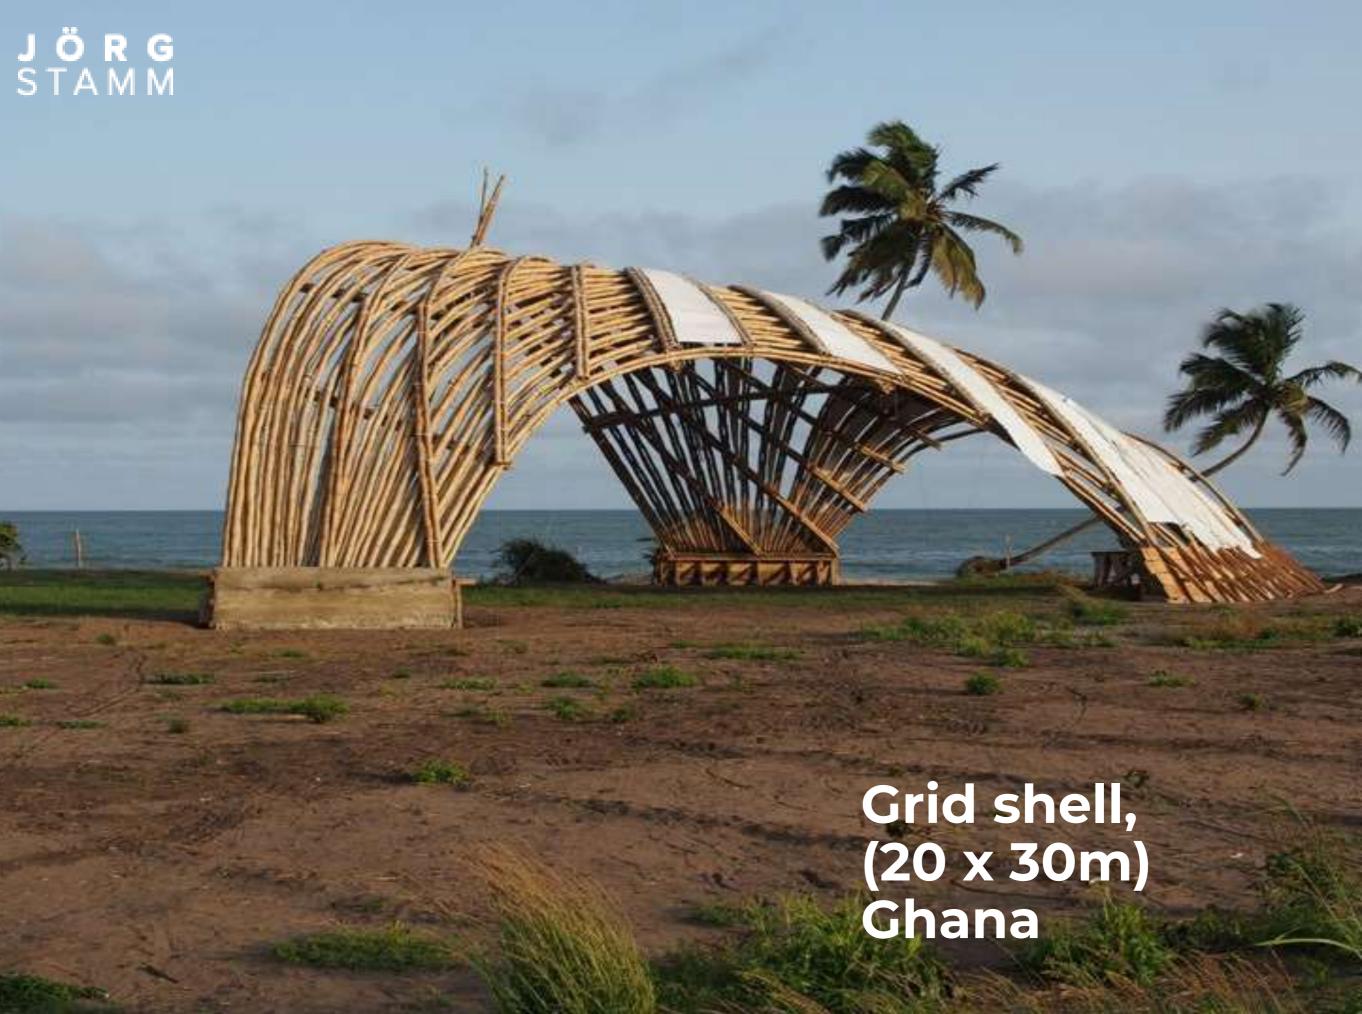

modern city Cucuta, Colombia



#### JÖRG Stamm

# Easy lifting procedures due to lightweight



## "Grouting", 10x folds the joint capacity



PinBoo, glue free Flooring

¢

STAMM

Official Load test with a total of 450kg / m2





### Bridge Trusses are pre-assembled and pushed over the river

JÖRG STAMM

Lifting proceedure with a crane, or "by hand", traditional style.









### "Protection by Design" with bamboo shingles



Orang Utan Haven, Scissor Bridge Truss, 30 m, Sumatra, Indonesia NIT N.

## Concept: Triangle

Pinboo planks for Flooring 4 cm thick. Skylight and the free swinging wings



Mero system, since 1936

conus joints for space frames

# Space frames,

modular prefabrication

# Orguids Botanical Gardens, Mexico

1. 57.4







## Botanical Gardens

Chapultepec Mexico



This giant grass is sustainable, appealing, embodies sun energy and it is as versatile as any wood.

Shells with curved bamboo, Bambusa yulgaris.



# mobile Yurt, for Parks and Events



h the

1 hhr hhr

### Playa Viva, Guerrero, México

Hily Habiting -

nii hhihhi

STALL A







White of

Part of District prostan

ի հերեն, հերել երեն հերել Տարրեն, երեն հերեններ

Kevin Steele, courtesy Playa Viva



Terra Mulungu, retreat center, Guararema, Brazil









With the stand and the stand of the stand of the

Contra Store Stranger

" al aller a



www.jorgstamm.com