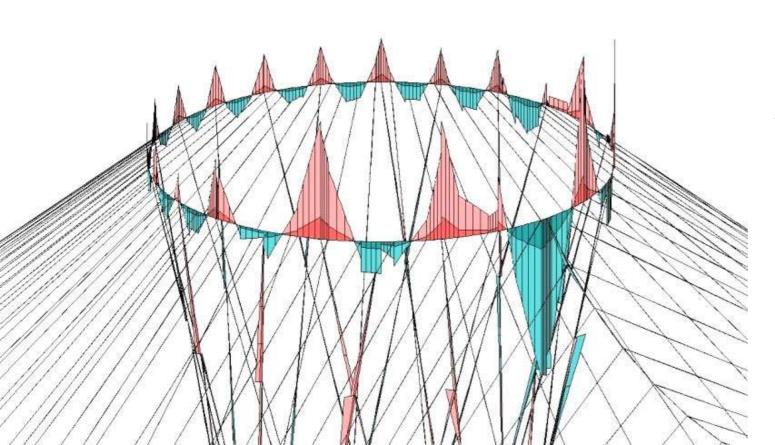

#### JÖRG STAMM BAMBOO CONSTRUCTION

#### Bamboo Lightweight structures in Urban Area





# Nature as inspiration



" Three Mountains "

#### Morter injection 10-folds joint capacity

#### **JÖRG** STAMM











**Structural Analysis** by Dr. Althoff, Erfurt University

# Sky Light Effects enhanced by natural beauty

### THE ARC

The Arc at Green School is a series of bamboo arches spanning 19 meters, interconnected by anticlastic gridshells which derive their strength from curving in two directions.



#### **THE ARC**

5

# THE ARC





ÖRG TAMM



PSDR

10.10





# THE ARC

In the set of the second states and the second states of the second stat



1

Đ.

# THE ARC



# THE ARC

/ 11

## THE ARC

#### First Bamboo structure in USA

Mc Kee Botanical Gardens, Construction permits by City Hall Vero Beach. survived Hurracan Rita in 2004







#### Ecuador traditional House Reconstrution,

after earthquake 2016



Prefab Storage hall in Palenque, Mexico





#### Barn style, spaced columns and b