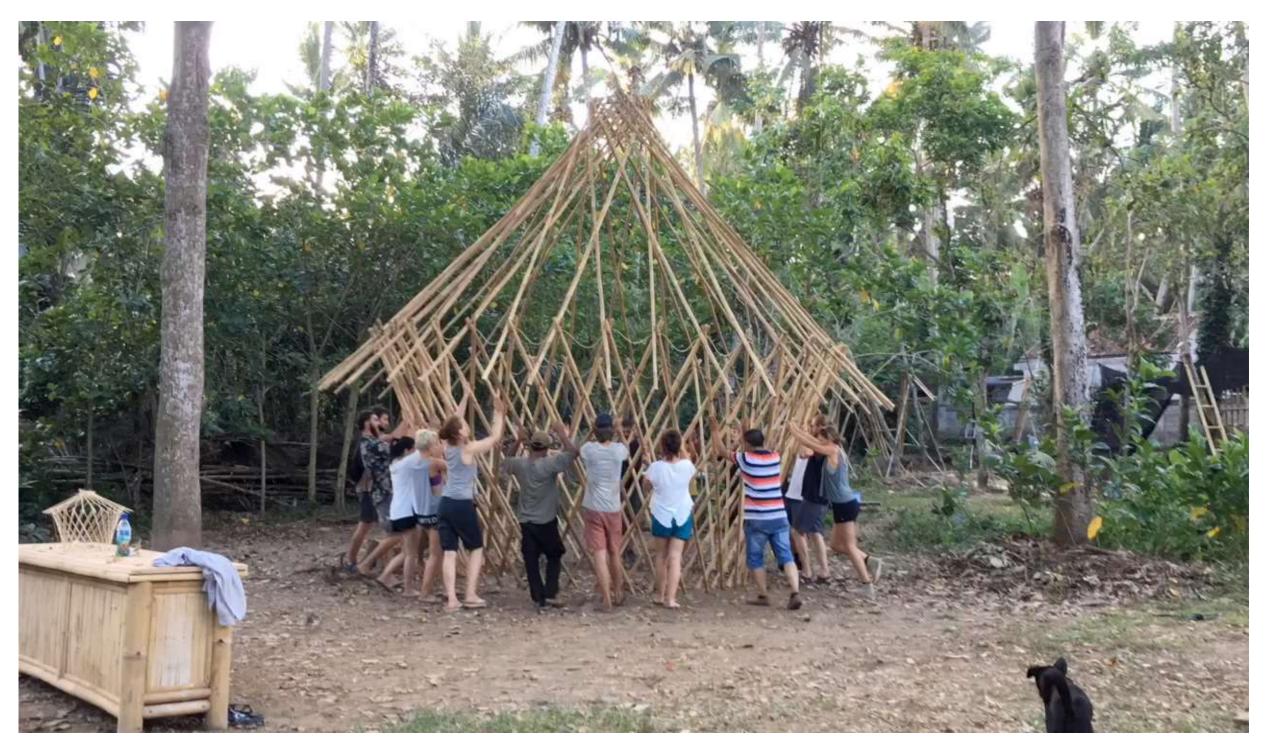

al Load test with a total of 450kg / m2





### Bridge Trusses are pre-assembled and pushed over the river

JÖRG STAMM

Lifting proceedure with a crane, or "by hand", traditional style.









### "Protection by Design" with bamboo shingles



Orang Utan Haven, Scissor Bridge Truss, 30 m, Sumatra, Indonesia NIT N.

## Concept: Triangle

Pinboo planks for Flooring 4 cm thick. Skylight and the free swinging wings



Mero system, since 1936

conus joints for space frames

# Space frames,

modular prefabrication

# Orguids Botanical Gardens, Mexico

1. 57.4







## Botanical Gardens

Chapultepec Mexico



This giant grass is sustainable, appealing, embodies sun energy and it is as versatile as any wood.

Shells with curved bamboo, Bambusa yulgaris.



# mobile Yurt, for Parks and Events



h the

1 hhr hhr

### Playa Viva, Guerrero, México

Hily Habiting -

nii hhihhi

STALL A







White of

Part of District prostan

ի հերեն, հերել երեն հերել Տարրեն, երեն հերեններ

Kevin Steele, courtesy Playa Viva



Terra Mulungu, retreat center, Guararema, Brazil









With the stand and the stand of the stand of the

Contra Store Stranger

" al aller a



www.jorgstamm.com