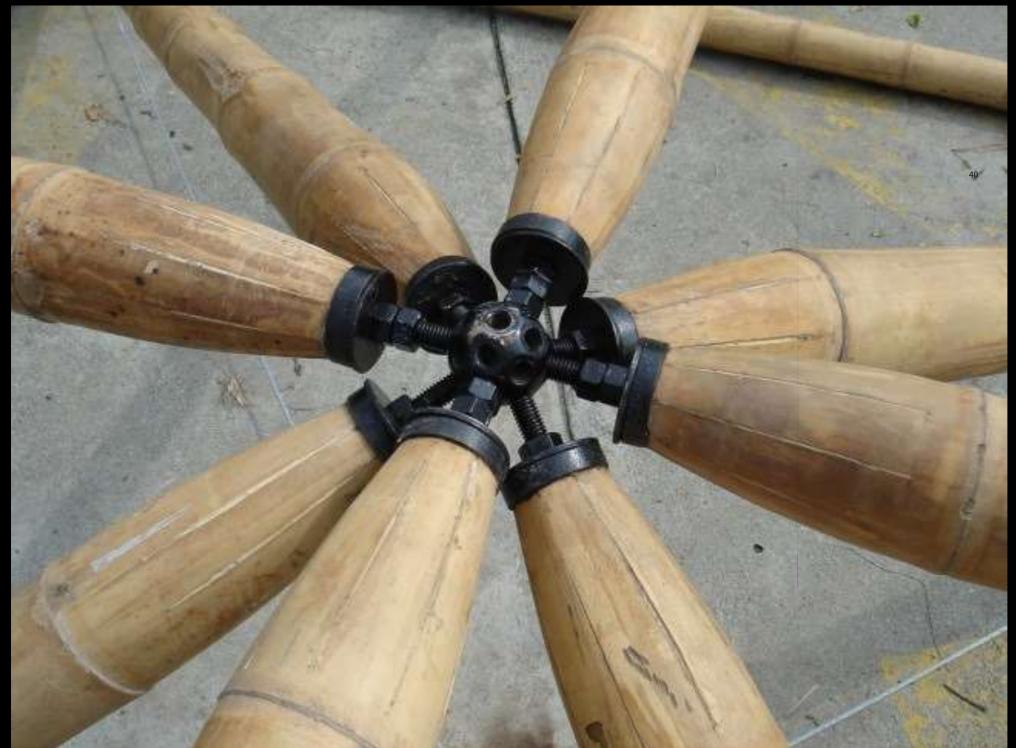

## Concept: Triangle

Pinboo planks for Flooring 4 cm thick. Skylight and the free swinging wings

Mero system, since 1936

conus joints for space frames

# Space frames,

modular prefabrication