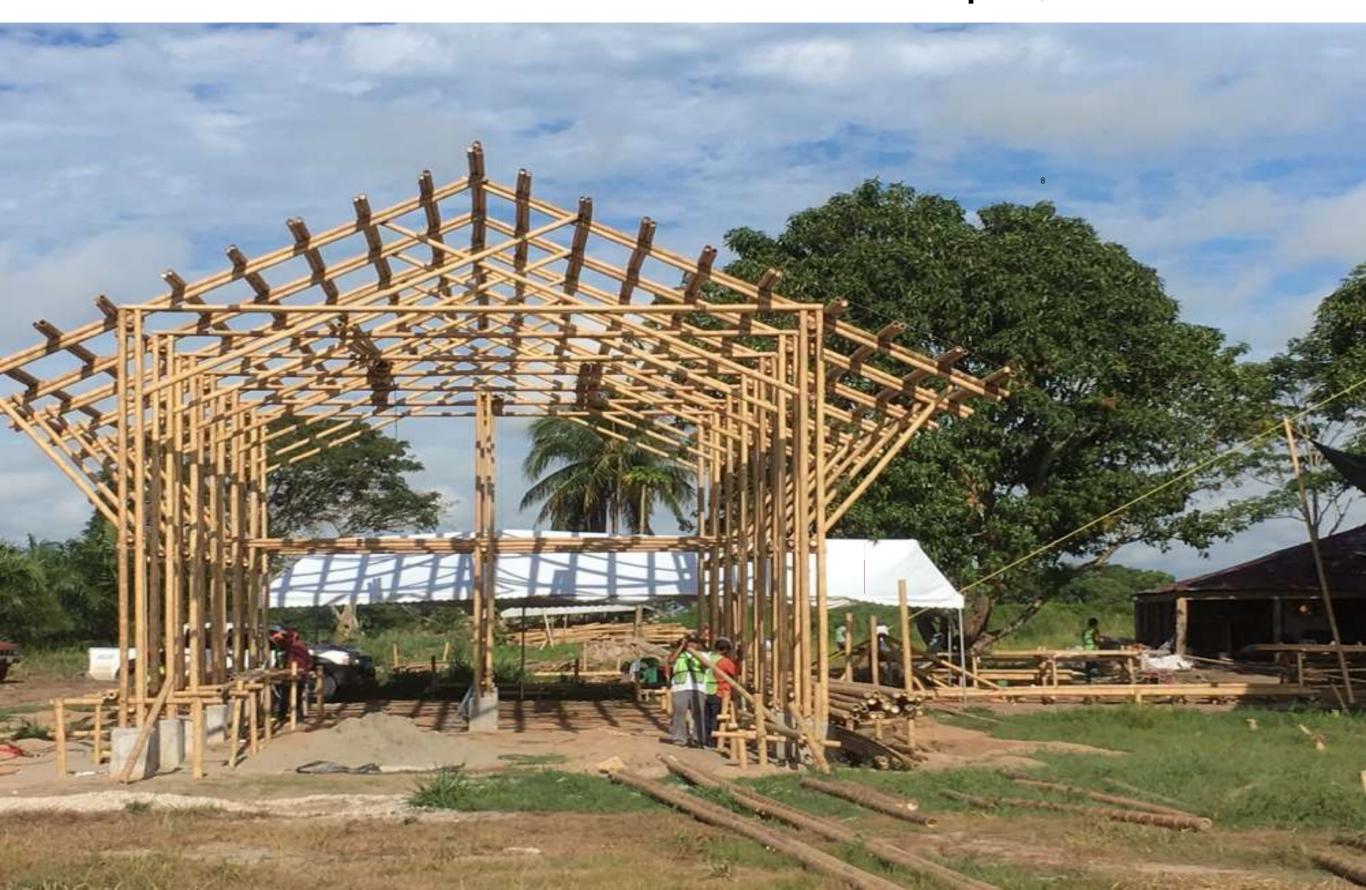

#### Ecuador traditional House Reconstrution,

after earthquake 2016

Prefab Storage hall in Palenque, Mexico