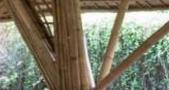

### THE ARC

The Arc at Green School is a series of bamboo arches spanning 19 meters, interconnected by anticlastic gridshells which derive their strength from curving in two directions.