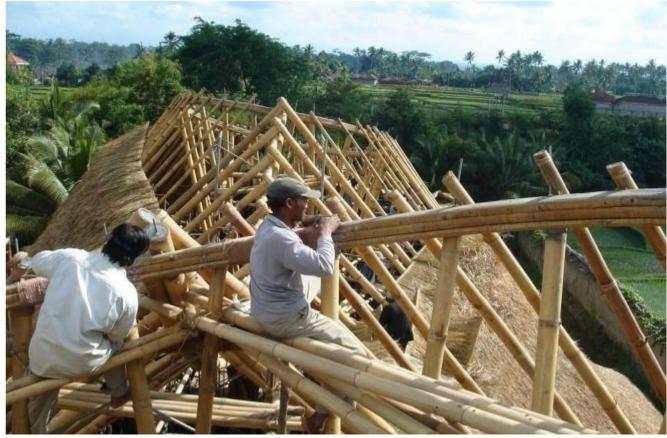

# Nature as inspiration

" Three Mountains "

#### Morter injection 10-folds joint capacity