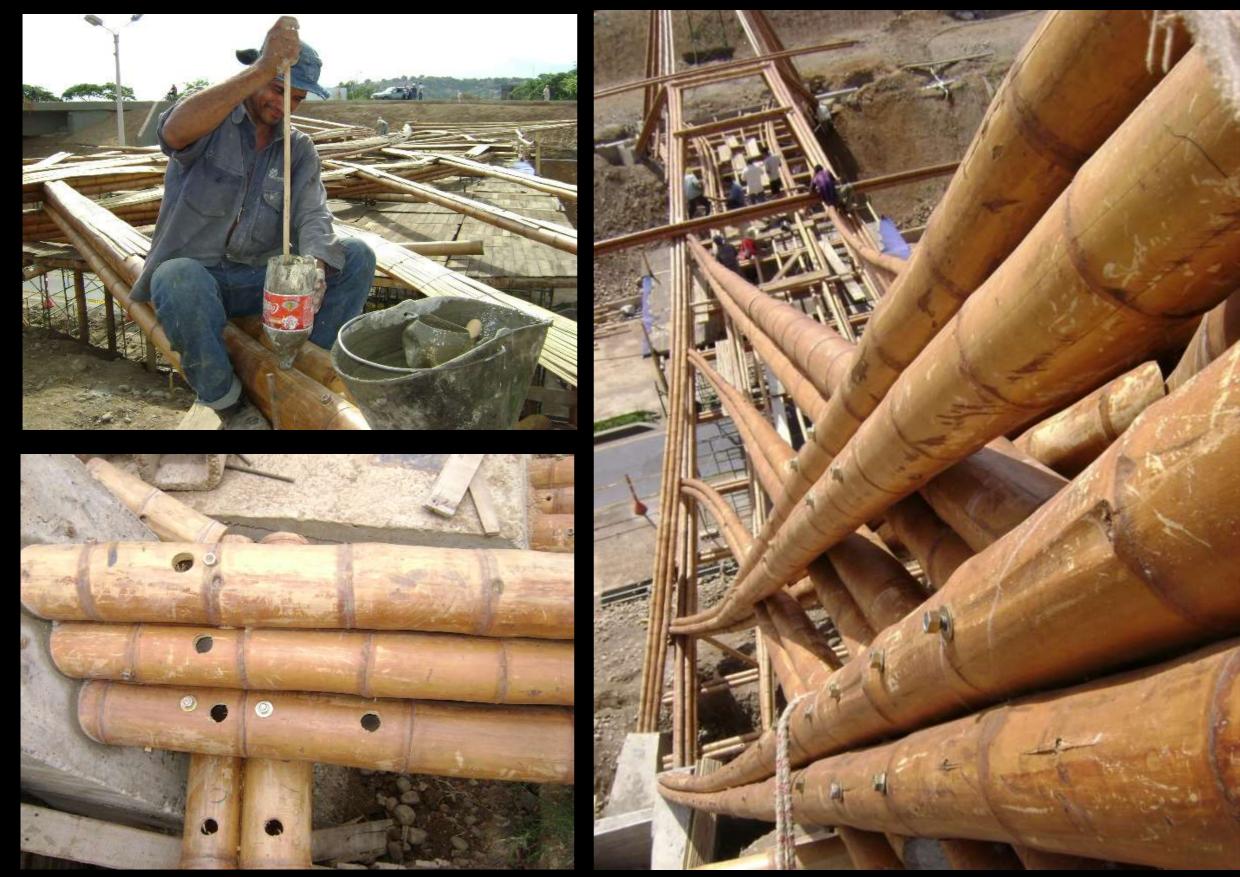

#### Morter injection 10-folds joint capacity

## "Grouting", 10x folds the joint capacity

PinBoo, glue free Flooring

¢

STAMM

Official Load test with a total of 450kg / m2