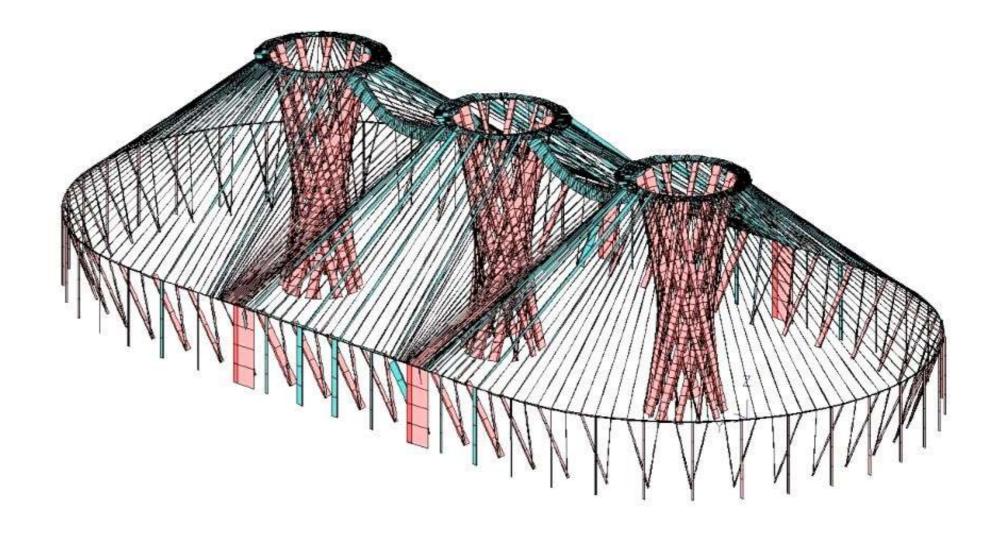

# Nature as inspiration

" Three Mountains "

#### **JÖRG** STAMM

**Structural Analysis** by Dr. Althoff, Erfurt University