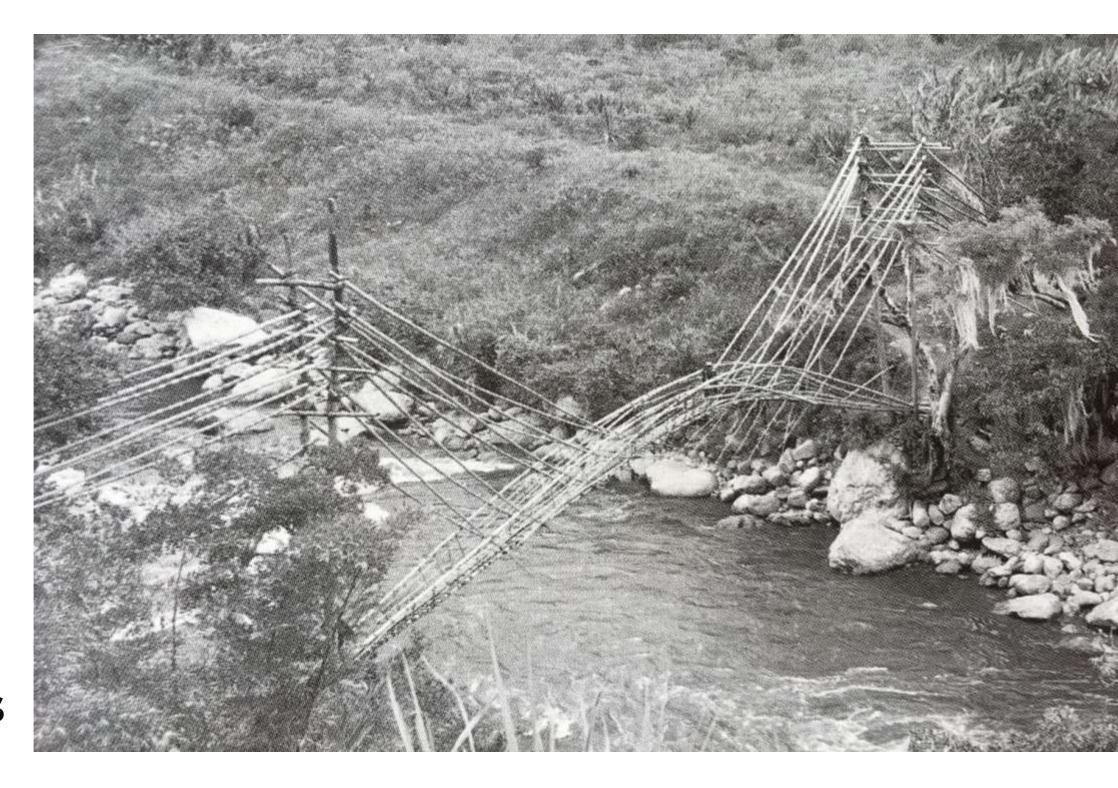

E ARC

/ 11

## THE ARC

#### First Bamboo structure in USA

Mc Kee Botanical Gardens, Construction permits by City Hall Vero Beach. survived Hurracan Rita in 2004







#### Ecuador traditional House Reconstrution,

after earthquake 2016



Prefab Storage hall in Palenque, Mexico





#### Barn style, spaced columns and beams.



House Bridges give Maximum benefit on minimal maintainence 8

R G A M M



## House bridge

30 m, 18. Century

# Bamboo bridge,

40m, 21 Century

# Eco-engineering con giant Grass

Ecolodge in Sumatra, Bamboo in its native environment.

> Architecture is resembling a natural Growth pattern.

WIIIA

1 1 1 1 1 1 1 A Bann

ALL PLANTS

81 E





Bridge, Bali, Indonesia 2008

Sibang Bridge at Greenschool







#### HORG HORM M

G

0

 $\bigcirc$ 

03

DK 756 YL

-



Arch and Tensile poles as Bridge concept

Bamboo Sculpture in a modern city Cucuta, Colombia



#### JÖRG Stamm

# Easy lifting procedures due to lightweight



## "Grouting", 10x folds the joint capacity



PinBoo, glue free Flooring

¢

STAMM

Official Load test with a total of 450kg / m2





### Bridge Trusses are pre-assembled and pushed over the river

JÖRG STAMM

Lifting proceedure with a crane, or "by hand", traditional style.









### "Protection by Design" with bamboo shingles



Orang Utan Haven, Scissor Bridge Truss, 30 m, Sumatra, Indonesia NIT N.

## Concept: Triangle

Pinboo planks for Flooring 4 cm thick. Skylight and the free swinging wings



Mero system, since 1936

conus joints for space frames

# Space frames,

modular prefabrication

# Orguids Botanical Gardens,